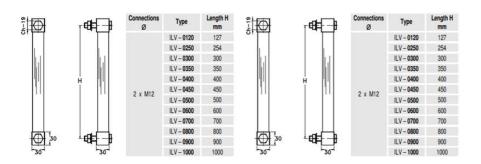

## **TECHNICAL DATA**

| Length                      | 900 mm            |
|-----------------------------|-------------------|
| Manufacturer part no.       | ILV.0900.D.PX.B   |
| Material of connection      | Anodised aluminum |
| Material of glass tube      | PMMA              |
| Material of seals           | NBR               |
| Pressure max                | 2 bar             |
| Process connection          | M12               |
| Temperature operational max | 80 °C             |