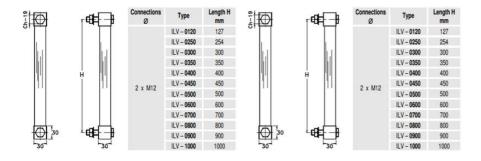

## **VISUAL LEVEL INDICATOR - ILV SERIES**

00.0016.0061 800mm length, 2xM12 conn.

- 127 mm. to 1000 mm. length
- · Aluminium anodized body, other on request
- Working pressure up to 2 bar
- Working temperature up to 80°C
- Acrylic sight and protection tube

## **TECHNICAL DATA**

| Length                      | 800 mm            |
|-----------------------------|-------------------|
| Manufacturer part no.       | ILV.0800.D.PX.B   |
| Material of connection      | Anodised aluminum |
| Material of glass tube      | PMMA              |
| Material of seals           | NBR               |
| Pressure max                | 2 bar             |
| Process connection          | M12               |
| Temperature operational max | 80 °C             |