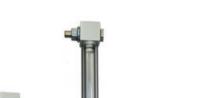

## **VISUAL LEVEL INDICATOR - ILV SERIES**

00.0016.0058 700mm length, 2xM12 conn.

- 127 mm. to 1000 mm. length
- · Aluminium anodized body, other on request
- Working pressure up to 2 bar
- Working temperature up to 80°C
- Acrylic sight and protection tube

## **TECHNICAL DATA**

| Length                      | 700 mm            |
|-----------------------------|-------------------|
| Manufacturer part no.       | ILV.0700.D.PX.B   |
| Material of connection      | Anodised aluminum |
| Material of glass tube      | PMMA              |
| Material of seals           | NBR               |
| Pressure max                | 2 bar             |
| Process connection          | M12               |
| Temperature operational max | 80 °C             |