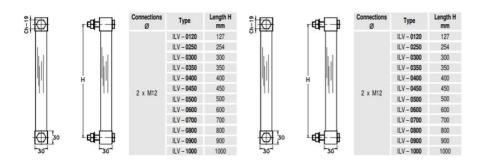

## **VISUAL LEVEL INDICATOR - ILV SERIES**

00.0016.0058 700mm length, 2xM12 conn.

- 127 mm. to 1000 mm. length
- · Aluminium anodized body, other on request
- Working pressure up to 2 bar
- Working temperature up to 80°C
- Acrylic sight and protection tube

## **TECHNICAL DATA**

| Length                      | 700 mm            |
|-----------------------------|-------------------|
| Manufacturer part no.       | ILV.0700.D.PX.B   |
| Material of connection      | Anodised aluminum |
| Material of glass tube      | PMMA              |
| Material of seals           | NBR               |
| Pressure max                | 2 bar             |
| Process connection          | M12               |
| Temperature operational max | 80 °C             |