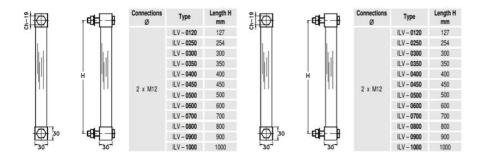

## **VISUAL LEVEL INDICATOR - ILV SERIES**

00.0016.0024 600mm length, 2xM12 conn.

- 127 mm. to 1000 mm. length
- Aluminium anodized body, other on request
- Working pressure up to 2 bar
- Working temperature up to 80°C
- Acrylic sight and protection tube

## **TECHNICAL DATA**

| Length                      | 600 mm            |
|-----------------------------|-------------------|
| Manufacturer part no.       | ILV.0600.D.PX.B   |
| Material of connection      | Anodised aluminum |
| Material of glass tube      | РММА              |
| Material of seals           | NBR               |
| Pressure max                | 2 bar             |
| Process connection          | M12               |
| Temperature operational max | 80 °C             |