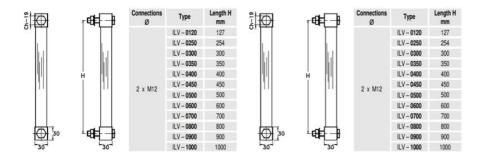

## **VISUAL LEVEL INDICATOR - ILV SERIES**

00.0016.0027 500mm length, 2xM12 conn.

- 127 mm. to 1000 mm. length
- · Aluminium anodized body, other on request
- Working pressure up to 2 bar
- Working temperature up to 80°C
- Acrylic sight and protection tube

## **TECHNICAL DATA**

| Length                      | 500 mm            |
|-----------------------------|-------------------|
| Manufacturer part no.       | ILV.0500.D.PX.B   |
| Material of connection      | Anodised aluminum |
| Material of glass tube      | РММА              |
| Material of seals           | NBR               |
| Pressure max                | 2 bar             |
| Process connection          | M12               |
| Temperature operational max | 80 °C             |