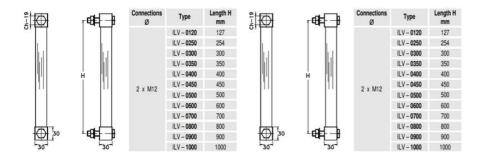

## **VISUAL LEVEL INDICATOR - ILV SERIES**

00.0016.0035 450mm length, 2xM12 conn.

- 127 mm. to 1000 mm. length
- Aluminium anodized body, other on request
- Working pressure up to 2 bar
- Working temperature up to 80°C
- Acrylic sight and protection tube

## **TECHNICAL DATA**

| Length                      | 450 mm            |
|-----------------------------|-------------------|
| Manufacturer part no.       | ILV.0450.D.PX.B   |
| Material of connection      | Anodised aluminum |
| Material of glass tube      | РММА              |
| Material of seals           | NBR               |
| Pressure max                | 2 bar             |
| Process connection          | M12               |
| Temperature operational max | 80 °C             |