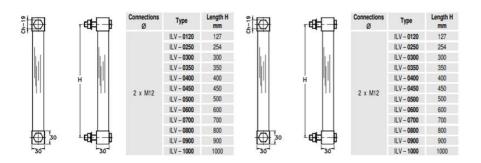

## **VISUAL LEVEL INDICATOR - ILV SERIES**

00.0016.0020 400mm length, 2xM12 conn.

- 127 mm. to 1000 mm. length
- · Aluminium anodized body, other on request
- Working pressure up to 2 bar
- Working temperature up to 80°C
- Acrylic sight and protection tube

## **TECHNICAL DATA**

| Length                      | 400 mm            |
|-----------------------------|-------------------|
| Manufacturer part no.       | ILV.0400.D.PX.B   |
| Material of connection      | Anodised aluminum |
| Material of glass tube      | PMMA              |
| Material of seals           | NBR               |
| Pressure max                | 2 bar             |
| Process connection          | M12               |
| Temperature operational max | 80 °C             |