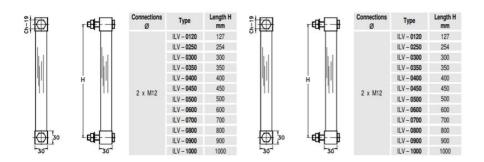

## **TECHNICAL DATA**

| Length                      | 254 mm            |
|-----------------------------|-------------------|
| Manufacturer part no.       | ILV.0254.D.PX.B   |
| Material of connection      | Anodised aluminum |
| Material of glass tube      | PMMA              |
| Material of seals           | NBR               |
| Pressure max                | 2 bar             |
| Process connection          | M12               |
| Temperature operational max | 80 °C             |