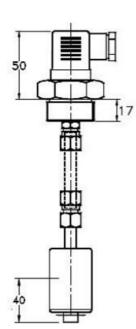

## VALCO - ADJUSTABLE LEVEL SWITCH, VERTICAL MOUNT - KIT.S1 SERIES

00.1020.0206 1500mm length for level kit, Brass/ABS, NC, Max 20 bar

- 500 mm. to 1500 mm. tube length
- Brass stem and connection, Spansil float
- Max working pressure up to 20 bar
- Max temperature 105°C
- Reed switch SPST or SPDT

## PRODUCT DESCRIPTION

Modular level switch with 1 electrical contact. The user is able to obtain a level switch of the desired length interposing an extension pipe between the control unit and the process fitting. The electrical contact inside the control unit is sealed and immersion proof. The assembly kit can be selected from a wide series of options that allows the user to adapt it to the most common types of installation.

## **TECHNICAL DATA**

| IP class              | IP65                 |
|-----------------------|----------------------|
| Length                | 1500 mm              |
| Manufacturer part no. | KIT/S1.B45 PIPE 1500 |