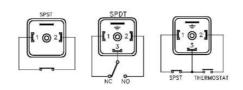

## VALCO - ADJUSTABLE LEVEL SWITCH, VERTICAL MOUNT - KIT.S1 SERIES

00.1020.0206 1500mm length for level kit, Brass/ABS, NC, Max 20 bar

- 500 mm. to 1500 mm. tube length
- Brass stem and connection, Spansil float
- Max working pressure up to 20 bar
- Max temperature 105°C
- Reed switch SPST or SPDT