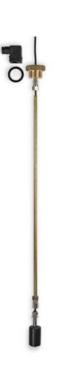

## VALCO - ADJUSTABLE LEVEL SWITCH, VERTICAL MOUNT - KIT.S1 SERIES

00.1020.0206 1500mm length for level kit, Brass/ABS, NC, Max 20 bar

- 500 mm. to 1500 mm. tube length
- Brass stem and connection, Spansil float
- Max working pressure up to 20 bar
- Max temperature 105°C
- Reed switch SPST or SPDT

## PRODUCT DESCRIPTION

Modular level switch with 1 electrical contact. The user is able to obtain a level switch of the desired length interposing an extension pipe between the control unit and the process fitting. The electrical contact inside the control unit is sealed and immersion proof. The assembly kit can be selected from a wide series of options that allows the user to adapt it to the most common types of installation.