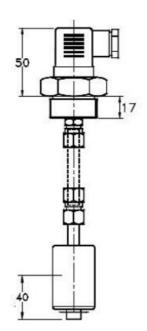

## VALCO - ADJUSTABLE LEVEL SWITCH, VERTICAL MOUNT - KIT.S1 SERIES

00.1020.0206 1500mm length for level kit, Brass/ABS, NC, Max 20 bar

- 500 mm. to 1500 mm. tube length
- Brass stem and connection, Spansil float
- Max working pressure up to 20 bar
- Max temperature 105°C
- Reed switch SPST or SPDT

## PRODUCT DESCRIPTION

Modular level switch with 1 electrical contact. The user is able to obtain a level switch of the desired length interposing an extension pipe between the control unit and the process fitting. The electrical contact inside the control unit is sealed and immersion proof. The assembly kit can be selected from a wide series of options that allows the user to adapt it to the most common types of installation.

## **TECHNICAL DATA**

| IP class              | IP65                 |
|-----------------------|----------------------|
| Length                | 1500 mm              |
| Manufacturer part no. | KIT/S1.B45 PIPE 1500 |