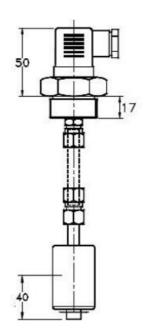

## VALCO - ADJUSTABLE LEVEL SWITCH, VERTICAL MOUNT - KIT.S1 SERIES

00.1020.0205 1000mm length for level kit, Brass/ABS, NC, Max 20 bar

- 500 mm. to 1500 mm. tube length
- Brass stem and connection, Spansil float
- Max working pressure up to 20 bar
- Max temperature 105°C
- Reed switch SPST or SPDT

## PRODUCT DESCRIPTION

Modular level switch with 1 electrical contact. The user is able to obtain a level switch of the desired length interposing an extension pipe between the control unit and the process fitting. The electrical contact inside the control unit is sealed and immersion proof. The assembly kit can be selected from a wide series of options that allows the user to adapt it to the most common types of installation.

## **TECHNICAL DATA**

| IP class              | IP65                 |
|-----------------------|----------------------|
| Length                | 1000 mm              |
| Manufacturer part no. | KIT/S1.B45 PIPE 1000 |