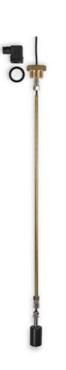

## VALCO - ADJUSTABLE LEVEL SWITCH, VERTICAL MOUNT - KIT.S1 SERIES

00.1020.0205 1000mm length for level kit, Brass/ABS, NC, Max 20 bar

- 500 mm. to 1500 mm. tube length
- Brass stem and connection, Spansil float
- Max working pressure up to 20 bar
- Max temperature 105°C
- Reed switch SPST or SPDT

## PRODUCT DESCRIPTION

Modular level switch with 1 electrical contact. The user is able to obtain a level switch of the desired length interposing an extension pipe between the control unit and the process fitting. The electrical contact inside the control unit is sealed and immersion proof. The assembly kit can be selected from a wide series of options that allows the user to adapt it to the most common types of installation.