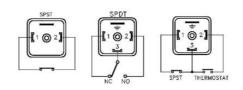

## VALCO - ADJUSTABLE LEVEL SWITCH, VERTICAL MOUNT - KIT.S1 SERIES

00.1020.0205 1000mm length for level kit, Brass/ABS, NC, Max 20 bar

- 500 mm. to 1500 mm. tube length
- Brass stem and connection, Spansil float
- Max working pressure up to 20 bar
- Max temperature 105°C
- Reed switch SPST or SPDT