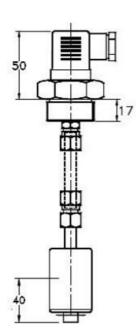

## VALCO - ADJUSTABLE LEVEL SWITCH, VERTICAL MOUNT - KIT.S1 SERIES

00.1020.0205 1000mm length for level kit, Brass/ABS, NC, Max 20 bar

- 500 mm. to 1500 mm. tube length
- Brass stem and connection, Spansil float
- Max working pressure up to 20 bar
- Max temperature 105°C
- Reed switch SPST or SPDT

## PRODUCT DESCRIPTION

Modular level switch with 1 electrical contact. The user is able to obtain a level switch of the desired length interposing an extension pipe between the control unit and the process fitting. The electrical contact inside the control unit is sealed and immersion proof. The assembly kit can be selected from a wide series of options that allows the user to adapt it to the most common types of installation.

## **TECHNICAL DATA**

| IP class              | IP65                 |
|-----------------------|----------------------|
| Length                | 1000 mm              |
| Manufacturer part no. | KIT/S1.B45 PIPE 1000 |