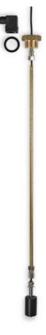

## VALCO - ADJUSTABLE LEVEL SWITCH, VERTICAL MOUNT - KIT.S1 SERIES

00.1020.0204 500mm length for level kit, Brass/ABS, NC, Max 20 bar

- 500 mm. to 1500 mm. tube length
- · Brass stem and connection, Spansil float
- Max working pressure up to 20 bar
- Max temperature 105°C
- Reed switch SPST or SPDT

## PRODUCT DESCRIPTION

Modular level switch with 1 electrical contact. The user is able to obtain a level switch of the desired length interposing an extension pipe between the control unit and the process fitting. The electrical contact inside the control unit is sealed and immersion proof. The assembly kit can be selected from a wide series of options that allows the user to adapt it to the most common types of installation.

## **TECHNICAL DATA**

| IP class              | IP65                |
|-----------------------|---------------------|
| Length                | 500 mm              |
| Manufacturer part no. | KIT/S1.B45 PIPE 500 |