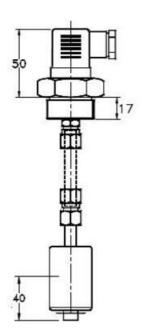

## VALCO - ADJUSTABLE LEVEL SWITCH, VERTICAL MOUNT - KIT.S1 SERIES

00.1020.0204 500mm length for level kit, Brass/ABS, NC, Max 20 bar

- 500 mm. to 1500 mm. tube length
- · Brass stem and connection, Spansil float
- Max working pressure up to 20 bar
- Max temperature 105°C
- Reed switch SPST or SPDT

## PRODUCT DESCRIPTION

Modular level switch with 1 electrical contact. The user is able to obtain a level switch of the desired length interposing an extension pipe between the control unit and the process fitting. The electrical contact inside the control unit is sealed and immersion proof. The assembly kit can be selected from a wide series of options that allows the user to adapt it to the most common types of installation.

## **TECHNICAL DATA**

| IP class              | IP65                |
|-----------------------|---------------------|
| Length                | 500 mm              |
| Manufacturer part no. | KIT/S1.B45 PIPE 500 |