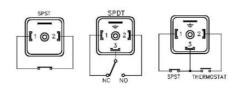

## VALCO - ADJUSTABLE LEVEL SWITCH, VERTICAL MOUNT - KIT.S1 SERIES

00.1020.0204 500mm length for level kit, Brass/ABS, NC, Max 20 bar

- 500 mm. to 1500 mm. tube length
- · Brass stem and connection, Spansil float
- Max working pressure up to 20 bar
- Max temperature 105°C
- Reed switch SPST or SPDT