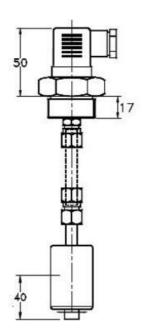

## VALCO - ADJUSTABLE LEVEL SWITCH, VERTICAL MOUNT - KIT.S1 SERIES

00.1020.0204 500mm length for level kit, Brass/ABS, NC, Max 20 bar

- 500 mm. to 1500 mm. tube length
- · Brass stem and connection, Spansil float
- Max working pressure up to 20 bar
- Max temperature 105°C
- Reed switch SPST or SPDT

## PRODUCT DESCRIPTION

Modular level switch with 1 electrical contact. The user is able to obtain a level switch of the desired length interposing an extension pipe between the control unit and the process fitting. The electrical contact inside the control unit is sealed and immersion proof. The assembly kit can be selected from a wide series of options that allows the user to adapt it to the most common types of installation.

## **TECHNICAL DATA**

| IP class              | IP65                |
|-----------------------|---------------------|
| Length                | 500 mm              |
| Manufacturer part no. | KIT/S1.B45 PIPE 500 |