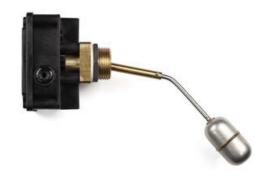

## **VALCO - SIDE MOUNT LEVEL SWITCH -**S50 SERIES

00.0002.5051 Adj. length, Elbow rod, SS, 1xCO, Max 25 bar

- PP housing with PG9 electrical connection
- · Micro-switch SPDT
- Max working pressure 40 bar
- Max working temperature 180°C
- Brass or St. Steel materials

## PRODUCT DESCRIPTION

These level switches, with their reduced dimensions and simplicity of installation, constitute a reliable solution for the control of liquids in all applications where it is necessary to mount a lateral type. Suitable for use with process temperature up to 180 ° C.