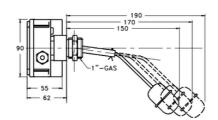

## **TECHNICAL DATA**

| Current                     | 3A                                   |
|-----------------------------|--------------------------------------|
| Electrical connection       | PG9 cable gland                      |
| Function                    | Changeover (SPDT)                    |
| Hysteresis max              | 20 mm                                |
| IP class                    | IP65                                 |
| Manufacturer part no.       | L1.S50.7.C.25.G.S.W.I33              |
| Material of body            | Glass fiber reinforced plastic (PBT) |
| Material of float           | Stainless steel 316                  |
| Material of seals           | PTFE                                 |
| Material of wetted parts    | Stainless steel                      |
| Mounting                    | Horizontal                           |
| Number of microswitches     | 1                                    |
| Pressure max                | 25 bar                               |
| Process connection          | G1                                   |
| Rod type                    | Angled                               |
| Specific gravity            | 0.7                                  |
| Temperature operational max | 180 °C                               |
| Voltage                     | 250Vac/48Vdc                         |
|                             |                                      |