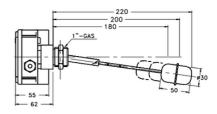

## **VALCO - SIDE MOUNT LEVEL SWITCH -**S50 SERIES

00.0002.5051 Adj. length, Elbow rod, SS, 1xCO, Max 25 bar

- PP housing with PG9 electrical connection
- · Micro-switch SPDT
- Max working pressure 40 bar
- Max working temperature 180°C
- Brass or St. Steel materials

## **TECHNICAL DATA**

| Current                     | 3A                                   |
|-----------------------------|--------------------------------------|
| Electrical connection       | PG9 cable gland                      |
| Function                    | Changeover (SPDT)                    |
| Hysteresis max              | 20 mm                                |
| IP class                    | IP65                                 |
| Manufacturer part no.       | L1.S50.7.C.25.G.S.W.I33              |
| Material of body            | Glass fiber reinforced plastic (PBT) |
| Material of float           | Stainless steel 316                  |
| Material of seals           | PTFE                                 |
| Material of wetted parts    | Stainless steel                      |
| Mounting                    | Horizontal                           |
| Number of microswitches     | 1                                    |
| Pressure max                | 25 bar                               |
| Process connection          | G1                                   |
| Rod type                    | Angled                               |
| Specific gravity            | 0.7                                  |
| Temperature operational max | 180 °C                               |
| Voltage                     | 250Vac/48Vdc                         |
|                             |                                      |