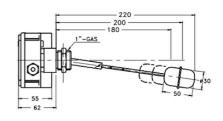

## **TECHNICAL DATA**

| Current                     | 3A                                   |
|-----------------------------|--------------------------------------|
| Electrical connection       | PG9 cable gland                      |
| Function                    | Changeover (SPDT)                    |
| Hysteresis max              | 20 mm                                |
| IP class                    | IP65                                 |
| Manufacturer part no.       | L1.S50.7.C.25.G.S.W.I33              |
| Material of body            | Glass fiber reinforced plastic (PBT) |
| Material of float           | Stainless steel 316                  |
| Material of seals           | PTFE                                 |
| Material of wetted parts    | Stainless steel                      |
| Mounting                    | Horizontal                           |
| Number of microswitches     | 1                                    |
| Pressure max                | 25 bar                               |
| Process connection          | G1                                   |
| Rod type                    | Angled                               |
| Specific gravity            | 0.7                                  |
| Temperature operational max | 180 °C                               |
| Voltage                     | 250Vac/48Vdc                         |
|                             |                                      |