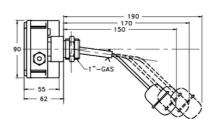

## **VALCO - SIDE MOUNT LEVEL SWITCH -**S50 SERIES

00.0002.5051 Adj. length, Elbow rod, SS, 1xCO, Max 25 bar

- PP housing with PG9 electrical connection
- · Micro-switch SPDT
- Max working pressure 40 bar
- Max working temperature 180°C
- Brass or St. Steel materials

## **TECHNICAL DATA**

| Current                     | 3A                                   |
|-----------------------------|--------------------------------------|
| Electrical connection       | PG9 cable gland                      |
| Function                    | Changeover (SPDT)                    |
| Hysteresis max              | 20 mm                                |
| IP class                    | IP65                                 |
| Manufacturer part no.       | L1.S50.7.C.25.G.S.W.I33              |
| Material of body            | Glass fiber reinforced plastic (PBT) |
| Material of float           | Stainless steel 316                  |
| Material of seals           | PTFE                                 |
| Material of wetted parts    | Stainless steel                      |
| Mounting                    | Horizontal                           |
| Number of microswitches     | 1                                    |
| Pressure max                | 25 bar                               |
| Process connection          | G1                                   |
| Rod type                    | Angled                               |
| Specific gravity            | 0.7                                  |
| Temperature operational max | 180 °C                               |
| Voltage                     | 250Vac/48Vdc                         |
|                             |                                      |