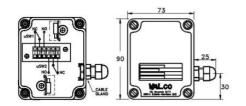

## **TECHNICAL DATA**

| Current                     | 3A                                   |
|-----------------------------|--------------------------------------|
| Electrical connection       | PG9 cable gland                      |
| Function                    | Changeover (SPDT)                    |
| Hysteresis max              | 20 mm                                |
| IP class                    | IP65                                 |
| Manufacturer part no.       | L1.S50.7.C.25.G.S.W.I33              |
| Material of body            | Glass fiber reinforced plastic (PBT) |
| Material of float           | Stainless steel 316                  |
| Material of seals           | PTFE                                 |
| Material of wetted parts    | Stainless steel                      |
| Mounting                    | Horizontal                           |
| Number of microswitches     | 1                                    |
| Pressure max                | 25 bar                               |
| Process connection          | G1                                   |
| Rod type                    | Angled                               |
| Specific gravity            | 0.7                                  |
| Temperature operational max | 180 °C                               |
| Voltage                     | 250Vac/48Vdc                         |
|                             |                                      |