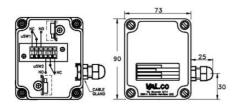

## **VALCO - SIDE MOUNT LEVEL SWITCH -**S50 SERIES

00.0002.5051 Adj. length, Elbow rod, SS, 1xCO, Max 25 bar

- PP housing with PG9 electrical connection
- · Micro-switch SPDT
- Max working pressure 40 bar
- Max working temperature 180°C
- Brass or St. Steel materials

## **TECHNICAL DATA**

| Current                     | 3A                                   |
|-----------------------------|--------------------------------------|
| Electrical connection       | PG9 cable gland                      |
| Function                    | Changeover (SPDT)                    |
| Hysteresis max              | 20 mm                                |
| IP class                    | IP65                                 |
| Manufacturer part no.       | L1.S50.7.C.25.G.S.W.I33              |
| Material of body            | Glass fiber reinforced plastic (PBT) |
| Material of float           | Stainless steel 316                  |
| Material of seals           | PTFE                                 |
| Material of wetted parts    | Stainless steel                      |
| Mounting                    | Horizontal                           |
| Number of microswitches     | 1                                    |
| Pressure max                | 25 bar                               |
| Process connection          | G1                                   |
| Rod type                    | Angled                               |
| Specific gravity            | 0.7                                  |
| Temperature operational max | 180 °C                               |
| Voltage                     | 250Vac/48Vdc                         |
|                             |                                      |