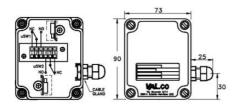

## **VALCO - SIDE MOUNT LEVEL SWITCH -**S50 SERIES

00.0002.3376.1

Adj. length, Straight rod, Brass/SS, 2xCO, Max 25 bar

senseca

- PP housing with PG9 electrical connection
- · Micro-switch SPDT
- Max working pressure 40 bar
- Max working temperature 180°C
- Brass or St. Steel materials

## **TECHNICAL DATA**

| Current                     | 3A                                   |
|-----------------------------|--------------------------------------|
| Electrical connection       | PG9 cable gland                      |
| Function                    | Changeover (SPDT)                    |
| Hysteresis max              | 20 mm                                |
| IP class                    | IP65                                 |
| Manufacturer part no.       | L2.S50.7.D.25.G.O.W.I33              |
| Material of body            | Glass fiber reinforced plastic (PBT) |
| Material of float           | Stainless steel 316                  |
| Material of seals           | PTFE                                 |
| Material of wetted parts    | Stainless steel                      |
| Mounting                    | Horizontal                           |
| Number of microswitches     | 2                                    |
| Pressure max                | 25 bar                               |
| Process connection          | G1                                   |
| Rod type                    | Straight                             |
| Specific gravity            | 0.7                                  |
| Temperature operational max | 180 °C                               |
| Voltage                     | 250Vac/48Vdc                         |
|                             |                                      |