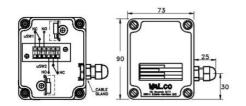

## **TECHNICAL DATA**

| Current                     | 3A                                   |
|-----------------------------|--------------------------------------|
| Electrical connection       | PG9 cable gland                      |
| Function                    | Changeover (SPDT)                    |
| Hysteresis max              | 20 mm                                |
| IP class                    | IP65                                 |
| Manufacturer part no.       | L2.S50.7.D.25.G.O.W.I33              |
| Material of body            | Glass fiber reinforced plastic (PBT) |
| Material of float           | Stainless steel 316                  |
| Material of seals           | PTFE                                 |
| Material of wetted parts    | Stainless steel                      |
| Mounting                    | Horizontal                           |
| Number of microswitches     | 2                                    |
| Pressure max                | 25 bar                               |
| Process connection          | G1                                   |
| Rod type                    | Straight                             |
| Specific gravity            | 0.7                                  |
| Temperature operational max | 180 °C                               |
| Voltage                     | 250Vac/48Vdc                         |
|                             |                                      |