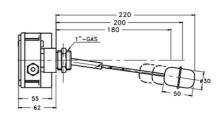

## **TECHNICAL DATA**

| Current                     | 3A                                   |
|-----------------------------|--------------------------------------|
| Electrical connection       | PG9 cable gland                      |
| Function                    | Changeover (SPDT)                    |
| Hysteresis max              | 20 mm                                |
| IP class                    | IP65                                 |
| Manufacturer part no.       | L2.S50.7.D.25.G.O.W.I33              |
| Material of body            | Glass fiber reinforced plastic (PBT) |
| Material of float           | Stainless steel 316                  |
| Material of seals           | PTFE                                 |
| Material of wetted parts    | Stainless steel                      |
| Mounting                    | Horizontal                           |
| Number of microswitches     | 2                                    |
| Pressure max                | 25 bar                               |
| Process connection          | G1                                   |
| Rod type                    | Straight                             |
| Specific gravity            | 0.7                                  |
| Temperature operational max | 180 °C                               |
| Voltage                     | 250Vac/48Vdc                         |
|                             |                                      |