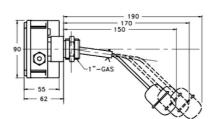

## **VALCO - SIDE MOUNT LEVEL SWITCH -**S50 SERIES

00.0002.3376.1

Adj. length, Straight rod, Brass/SS, 2xCO, Max 25 bar

senseca

- PP housing with PG9 electrical connection
- · Micro-switch SPDT
- Max working pressure 40 bar
- Max working temperature 180°C
- Brass or St. Steel materials

## **TECHNICAL DATA**

| Current                     | 3A                                   |
|-----------------------------|--------------------------------------|
| Electrical connection       | PG9 cable gland                      |
| Function                    | Changeover (SPDT)                    |
| Hysteresis max              | 20 mm                                |
| IP class                    | IP65                                 |
| Manufacturer part no.       | L2.S50.7.D.25.G.O.W.I33              |
| Material of body            | Glass fiber reinforced plastic (PBT) |
| Material of float           | Stainless steel 316                  |
| Material of seals           | PTFE                                 |
| Material of wetted parts    | Stainless steel                      |
| Mounting                    | Horizontal                           |
| Number of microswitches     | 2                                    |
| Pressure max                | 25 bar                               |
| Process connection          | G1                                   |
| Rod type                    | Straight                             |
| Specific gravity            | 0.7                                  |
| Temperature operational max | 180 °C                               |
| Voltage                     | 250Vac/48Vdc                         |
|                             |                                      |