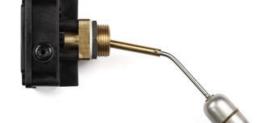

## **VALCO - SIDE MOUNT LEVEL SWITCH -**S50 SERIES

00.0002.3376.1

Adj. length, Straight rod, Brass/SS, 2xCO, Max 25 bar

senseca

- PP housing with PG9 electrical connection
- · Micro-switch SPDT
- Max working pressure 40 bar
- Max working temperature 180°C
- Brass or St. Steel materials

## PRODUCT DESCRIPTION

These level switches, with their reduced dimensions and simplicity of installation, constitute a reliable solution for the control of liquids in all applications where it is necessary to mount a lateral type. Suitable for use with process temperature up to 180 ° C.