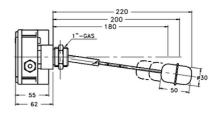

## **VALCO - SIDE MOUNT LEVEL SWITCH -**S50 SERIES

00.0002.3376.1

Adj. length, Straight rod, Brass/SS, 2xCO, Max 25 bar

senseca

- PP housing with PG9 electrical connection
- · Micro-switch SPDT
- Max working pressure 40 bar
- Max working temperature 180°C
- Brass or St. Steel materials

## **TECHNICAL DATA**

| Current                     | 3A                                   |
|-----------------------------|--------------------------------------|
| Electrical connection       | PG9 cable gland                      |
| Function                    | Changeover (SPDT)                    |
| Hysteresis max              | 20 mm                                |
| IP class                    | IP65                                 |
| Manufacturer part no.       | L2.S50.7.D.25.G.O.W.I33              |
| Material of body            | Glass fiber reinforced plastic (PBT) |
| Material of float           | Stainless steel 316                  |
| Material of seals           | PTFE                                 |
| Material of wetted parts    | Stainless steel                      |
| Mounting                    | Horizontal                           |
| Number of microswitches     | 2                                    |
| Pressure max                | 25 bar                               |
| Process connection          | G1                                   |
| Rod type                    | Straight                             |
| Specific gravity            | 0.7                                  |
| Temperature operational max | 180 °C                               |
| Voltage                     | 250Vac/48Vdc                         |
|                             |                                      |