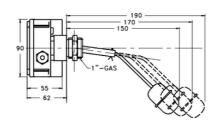

## **TECHNICAL DATA**

| Current                     | 3A                                   |
|-----------------------------|--------------------------------------|
| Electrical connection       | PG9 cable gland                      |
| Function                    | Changeover (SPDT)                    |
| Hysteresis max              | 20 mm                                |
| IP class                    | IP65                                 |
| Manufacturer part no.       | L2.S50.7.D.25.G.O.W.I33              |
| Material of body            | Glass fiber reinforced plastic (PBT) |
| Material of float           | Stainless steel 316                  |
| Material of seals           | PTFE                                 |
| Material of wetted parts    | Stainless steel                      |
| Mounting                    | Horizontal                           |
| Number of microswitches     | 2                                    |
| Pressure max                | 25 bar                               |
| Process connection          | G1                                   |
| Rod type                    | Straight                             |
| Specific gravity            | 0.7                                  |
| Temperature operational max | 180 °C                               |
| Voltage                     | 250Vac/48Vdc                         |
|                             |                                      |