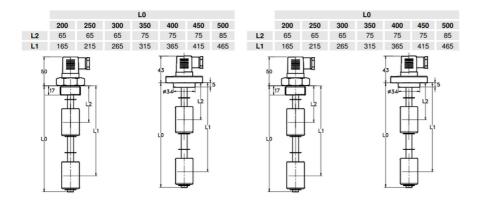

## **TECHNICAL DATA**

| Current                                        | 0.5A/0.7A                       |
|------------------------------------------------|---------------------------------|
| Electrical connection                          | DIN A 43650                     |
| Function                                       | N/O & N/C                       |
| IP class                                       | IP65                            |
| Length                                         | 400 mm                          |
| Manufacturer part no.                          | M2.B45.3.0400.O.FOPX.S1.L.1.C22 |
|                                                |                                 |
| Material of connection                         | Brass                           |
| Material of connection  Material of float      | Brass<br>SPANSIL                |
|                                                |                                 |
| Material of float                              | SPANSIL                         |
| Material of float  Material of seals           | SPANSIL<br>NBR                  |
| Material of float  Material of seals  Mounting | SPANSIL  NBR  Vertical          |