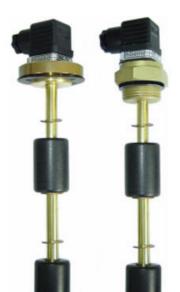

## **VALCO - LEVEL CONTROL SWITCH - M2 SERIES**

00.0002.3257.1 400mm length, Brass/ABS, Flanged, 2xNC, DIN, Max 20 bar

- Float switch, N.1 contact self mounting kit
- 500 mm. to 1500 mm. tube length
- Reed switch SPST or SPDT
- Integrated temperature switch (on request)
- · Brass stem and connection, Spansil float

## PRODUCT DESCRIPTION

Level controls with 2 electrical contacts, reliable, compact and easy to install. Designed to offer a range of level switches to meet the request for a cheap monitoring of the level in small tanks.

The principle of operation of these instruments is based on the drive of 2 reed contacts, located inside of the measuring rod, by a magnetic float. The only moving elements are the floats that move, for hydrostatic thrust, along the measuring rod; this guarantees extreme ruggedness and a limited need of maintenance.

## **TECHNICAL DATA**

| Current                                        | 0.5A/0.7A                       |
|------------------------------------------------|---------------------------------|
| Electrical connection                          | DIN A 43650                     |
| Function                                       | N/O & N/C                       |
| IP class                                       | IP65                            |
| Length                                         | 400 mm                          |
| Manufacturer part no.                          | M2.B45.3.0400.O.FOPX.S1.L.1.C22 |
|                                                |                                 |
| Material of connection                         | Brass                           |
| Material of connection  Material of float      | Brass<br>SPANSIL                |
|                                                |                                 |
| Material of float                              | SPANSIL                         |
| Material of float  Material of seals           | SPANSIL<br>NBR                  |
| Material of float  Material of seals  Mounting | SPANSIL  NBR  Vertical          |