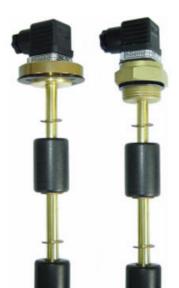

## **VALCO - LEVEL CONTROL SWITCH - M2 SERIES**

00.0002.2878 300mm length, Brass/ABS, G1, 2xNC, DIN, Max 20 bar

- Float switch, N.1 contact self mounting kit
- 500 mm. to 1500 mm. tube length
- Reed switch SPST or SPDT
- Integrated temperature switch (on request)
- Brass stem and connection, Spansil float

## PRODUCT DESCRIPTION

Level controls with 2 electrical contacts, reliable, compact and easy to install. Designed to offer a range of level switches to meet the request for a cheap monitoring of the level in small tanks.

The principle of operation of these instruments is based on the drive of 2 reed contacts, located inside of the measuring rod, by a magnetic float. The only moving elements are the floats that move, for hydrostatic thrust, along the measuring rod; this guarantees extreme ruggedness and a limited need of maintenance.