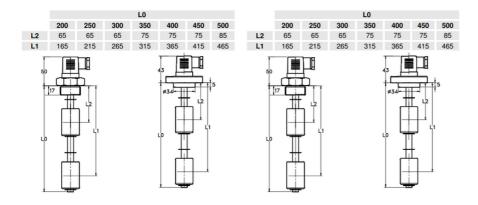

## **TECHNICAL DATA**

| Current                                        | 0.5A/0.7A                       |
|------------------------------------------------|---------------------------------|
| Electrical connection                          | DIN A 43650                     |
| Function                                       | N/O & N/C                       |
| IP class                                       | IP65                            |
| Length                                         | 300 mm                          |
| Manufacturer part no.                          | M2.B45.3.0300.O.25GO.S1.L.1.C22 |
|                                                |                                 |
| Material of connection                         | Brass                           |
| Material of connection  Material of float      | Brass SPANSIL                   |
|                                                |                                 |
| Material of float                              | SPANSIL                         |
| Material of float  Material of seals           | SPANSIL NBR                     |
| Material of float  Material of seals  Mounting | SPANSIL  NBR  Vertical          |

| Specific gravity            | 0.35          |
|-----------------------------|---------------|
| Temperature operational max | 105 °C        |
| Voltage                     | 300Vac/350Vdc |