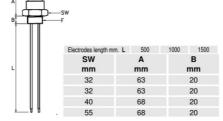

## **TECHNICAL DATA**

| Electrical connection              | DIN A 43650         |
|------------------------------------|---------------------|
| Electrode Length                   | 1500mm              |
| IP class                           | IP65                |
| Manufacturer part no.              | SLP.25G.3X1500.K.S1 |
| Material of coatings on electrodes | PVDF                |
| Material of connection             | Polypropylene       |
| Mounting                           | Vertical            |
| Number of electrodes               | 3                   |
| Pressure max                       | 6 bar               |
| Process connection                 | G1                  |
| Temperature operational max        | 100 °C              |
|                                    |                     |