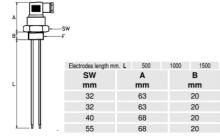

## **TECHNICAL DATA**

| Electrical connection              | DIN A 43650         |
|------------------------------------|---------------------|
| Electrode Length                   | 1500mm              |
| IP class                           | IP65                |
| Manufacturer part no.              | SLP.25G.3X1500.K.S1 |
| Material of coatings on electrodes | PVDF                |
| Material of connection             | Polypropylene       |
| Mounting                           | Vertical            |
| Number of electrodes               | 3                   |
| Pressure max                       | 6 bar               |
| Process connection                 | G1                  |
| Temperature operational max        | 100 °C              |
|                                    |                     |