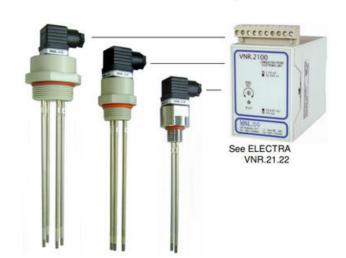

## **CONDUCTIVE LEVEL-PROBE - SLP SERIES**

00.0008.0100 1500mm length, 3xelectrodes, G1

- 1 to 4 St. Steel electrodes
- Electrodes length from 100 mm. to 1500 mm.
- Brass, St. Steel, PPL body materials
- Working pressure up to 6 bar
- Working temperature up to 100°C

## PRODUCT DESCRIPTION

The SL conductive probe series provides a solution for controlling the level of liquid with a minimum value of conductivity of 1µs.

The probes are available in a wide variety of materials and process connections and are of construction appropriate to operation in extreme conditions such as those found on industrial plants.