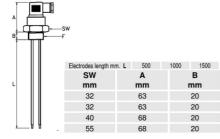

## CONDUCTIVE LEVEL-PROBE - SLP SERIES

00.0008.0087 1000mm length, 2xelectrodes, G1/2

- 1 to 4 St. Steel electrodes
- Electrodes length from 100 mm. to 1500 mm.
- Brass, St. Steel, PPL body materials
- Working pressure up to 6 bar
- Working temperature up to 100°C

## **TECHNICAL DATA**

| Electrical connection              | DIN A 43650         |
|------------------------------------|---------------------|
| Electrode Length                   | 1000mm              |
| IP class                           | IP65                |
| Manufacturer part no.              | SLP.15G.2X1000.K.S1 |
| Material of coatings on electrodes | PVDF                |
| Material of connection             | Polypropylene       |
| Mounting                           | Vertical            |
| Number of electrodes               | 2                   |
| Pressure max                       | 6 bar               |
| Process connection                 | G1/2                |
| Temperature operational max        | 100 °C              |