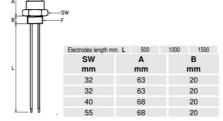

## CONDUCTIVE LEVEL-PROBE - SLP SERIES

00.0008.0087 1000mm length, 2xelectrodes, G1/2

- 1 to 4 St. Steel electrodes
- Electrodes length from 100 mm. to 1500 mm.
- Brass, St. Steel, PPL body materials
- Working pressure up to 6 bar
- Working temperature up to 100°C

## **TECHNICAL DATA**

| Electrical connection              | DIN A 43650         |
|------------------------------------|---------------------|
| Electrode Length                   | 1000mm              |
| IP class                           | IP65                |
| Manufacturer part no.              | SLP.15G.2X1000.K.S1 |
| Material of coatings on electrodes | PVDF                |
| Material of connection             | Polypropylene       |
| Mounting                           | Vertical            |
| Number of electrodes               | 2                   |
| Pressure max                       | 6 bar               |
| Process connection                 | G1/2                |
| Temperature operational max        | 100 °C              |