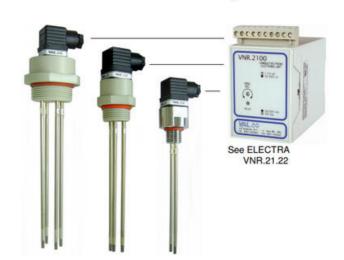

## CONDUCTIVE LEVEL-PROBE - SLP SERIES

00.0008.0087 1000mm length, 2xelectrodes, G1/2

- 1 to 4 St. Steel electrodes
- Electrodes length from 100 mm. to 1500 mm.
- Brass, St. Steel, PPL body materials
- Working pressure up to 6 bar
- Working temperature up to 100°C

## PRODUCT DESCRIPTION

The SL conductive probe series provides a solution for controlling the level of liquid with a minimum value of conductivity of 1µs.

The probes are available in a wide variety of materials and process connections and are of construction appropriate to operation in extreme conditions such as those found on industrial plants.