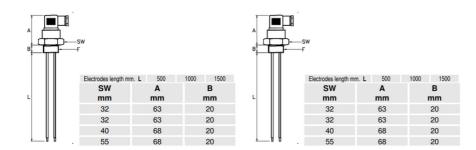

## **TECHNICAL DATA**

| Electrical connection              | DIN A 43650         |
|------------------------------------|---------------------|
| Electrode Length                   | 1000mm              |
| IP class                           | IP65                |
| Manufacturer part no.              | SLP.25G.3X1000.K.S1 |
| Material of coatings on electrodes | PVDF                |
| Material of connection             | Polypropylene       |
| Mounting                           | Vertical            |
| Number of electrodes               | 3                   |
| Pressure max                       | 6 bar               |
| Process connection                 | G1                  |
| Temperature operational max        | 100 °C              |