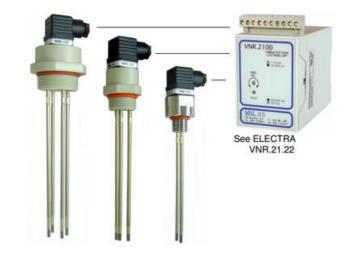

## **CONDUCTIVE LEVEL-PROBE - SLP SERIES**

00.0008.0059 1000mm length, 3xelectrodes, G1

- 1 to 4 St. Steel electrodes
- Electrodes length from 100 mm. to 1500 mm.
- Brass, St. Steel, PPL body materials
- Working pressure up to 6 bar
- Working temperature up to 100°C

## PRODUCT DESCRIPTION

The SL conductive probe series provides a solution for controlling the level of liquid with a minimum value of conductivity of 1µs. The probes are available in a wide variety of materials and process connections and are of construction appropriate to operation in extreme conditions such as those found on industrial plants.