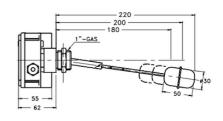

## **VALCO - SIDE MOUNT LEVEL SWITCH -**S50 SERIES

00.0002.5185 Adj. length, Straight rod, SS, 1xCO, Max 25 bar

- PP housing with PG9 electrical connection
- · Micro-switch SPDT
- Max working pressure 40 bar
- Max working temperature 180°C
- Brass or St. Steel materials

## **TECHNICAL DATA**

| Current                                       | 3A                                   |
|-----------------------------------------------|--------------------------------------|
| Electrical connection                         | PG9 cable gland                      |
| Function                                      | Changeover (SPDT)                    |
| Hysteresis max                                | 20 mm                                |
| IP class                                      | IP65                                 |
| Manufacturer part no.                         | L1.S50.7.D.25.G.S.W.I33              |
| Material of body                              | Glass fiber reinforced plastic (PBT) |
| Material of float                             | Stainless steel 316                  |
| Material of seals                             | PTFE                                 |
| Material of wetted parts                      | Stainless steel                      |
| Mounting                                      | Horizontal                           |
| Number of microswitches                       | 1                                    |
| Pressure max                                  | 25 bar                               |
| Process connection                            | G1                                   |
| Rod type                                      | Straight                             |
|                                               | 0.7                                  |
| Specific gravity                              | 0.7                                  |
| Specific gravity  Temperature operational max | 0.7<br>180 °C                        |
|                                               |                                      |