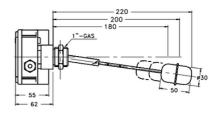

## **VALCO - SIDE MOUNT LEVEL SWITCH -**S50 SERIES

00.0002.5185 Adj. length, Straight rod, SS, 1xCO, Max 25 bar

- PP housing with PG9 electrical connection
- · Micro-switch SPDT
- Max working pressure 40 bar
- Max working temperature 180°C
- Brass or St. Steel materials

## **TECHNICAL DATA**

| Current                                       | 3A                                   |
|-----------------------------------------------|--------------------------------------|
| Electrical connection                         | PG9 cable gland                      |
| Function                                      | Changeover (SPDT)                    |
| Hysteresis max                                | 20 mm                                |
| IP class                                      | IP65                                 |
| Manufacturer part no.                         | L1.S50.7.D.25.G.S.W.I33              |
| Material of body                              | Glass fiber reinforced plastic (PBT) |
| Material of float                             | Stainless steel 316                  |
| Material of seals                             | PTFE                                 |
| Material of wetted parts                      | Stainless steel                      |
| Mounting                                      | Horizontal                           |
| Number of microswitches                       | 1                                    |
| Pressure max                                  | 25 bar                               |
| Process connection                            | G1                                   |
| Rod type                                      | Straight                             |
|                                               | 0.7                                  |
| Specific gravity                              | 0.7                                  |
| Specific gravity  Temperature operational max | 0.7<br>180 °C                        |
|                                               |                                      |