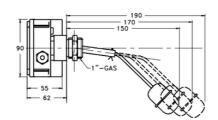

## **TECHNICAL DATA**

| Current                                       | 3A                                   |
|-----------------------------------------------|--------------------------------------|
| Electrical connection                         | PG9 cable gland                      |
| Function                                      | Changeover (SPDT)                    |
| Hysteresis max                                | 20 mm                                |
| IP class                                      | IP65                                 |
| Manufacturer part no.                         | L1.S50.7.D.25.G.S.W.I33              |
| Material of body                              | Glass fiber reinforced plastic (PBT) |
| Material of float                             | Stainless steel 316                  |
| Material of seals                             | PTFE                                 |
| Material of wetted parts                      | Stainless steel                      |
| Mounting                                      | Horizontal                           |
| Number of microswitches                       | 1                                    |
| Pressure max                                  | 25 bar                               |
| Process connection                            | G1                                   |
| Rod type                                      | Straight                             |
|                                               | 0.7                                  |
| Specific gravity                              | 0.7                                  |
| Specific gravity  Temperature operational max | 0.7<br>180 °C                        |
|                                               |                                      |