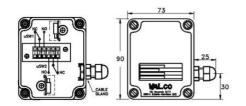

## **TECHNICAL DATA**

| Current                                       | 3A                                   |
|-----------------------------------------------|--------------------------------------|
| Electrical connection                         | PG9 cable gland                      |
| Function                                      | Changeover (SPDT)                    |
| Hysteresis max                                | 20 mm                                |
| IP class                                      | IP65                                 |
| Manufacturer part no.                         | L1.S50.7.D.25.G.S.W.I33              |
| Material of body                              | Glass fiber reinforced plastic (PBT) |
| Material of float                             | Stainless steel 316                  |
| Material of seals                             | PTFE                                 |
| Material of wetted parts                      | Stainless steel                      |
| Mounting                                      | Horizontal                           |
| Number of microswitches                       | 1                                    |
| Pressure max                                  | 25 bar                               |
| Process connection                            | G1                                   |
| Rod type                                      | Straight                             |
|                                               | 0.7                                  |
| Specific gravity                              | 0.7                                  |
| Specific gravity  Temperature operational max | 0.7<br>180 °C                        |
|                                               |                                      |