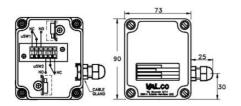

## **VALCO - SIDE MOUNT LEVEL SWITCH -**S50 SERIES

00.0002.5185 Adj. length, Straight rod, SS, 1xCO, Max 25 bar

- PP housing with PG9 electrical connection
- · Micro-switch SPDT
- Max working pressure 40 bar
- Max working temperature 180°C
- Brass or St. Steel materials

## **TECHNICAL DATA**

| Current                                       | 3A                                   |
|-----------------------------------------------|--------------------------------------|
| Electrical connection                         | PG9 cable gland                      |
| Function                                      | Changeover (SPDT)                    |
| Hysteresis max                                | 20 mm                                |
| IP class                                      | IP65                                 |
| Manufacturer part no.                         | L1.S50.7.D.25.G.S.W.I33              |
| Material of body                              | Glass fiber reinforced plastic (PBT) |
| Material of float                             | Stainless steel 316                  |
| Material of seals                             | PTFE                                 |
| Material of wetted parts                      | Stainless steel                      |
| Mounting                                      | Horizontal                           |
| Number of microswitches                       | 1                                    |
| Pressure max                                  | 25 bar                               |
| Process connection                            | G1                                   |
| Rod type                                      | Straight                             |
|                                               | 0.7                                  |
| Specific gravity                              | 0.7                                  |
| Specific gravity  Temperature operational max | 0.7<br>180 °C                        |
|                                               |                                      |