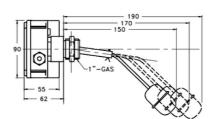

## **VALCO - SIDE MOUNT LEVEL SWITCH -**S50 SERIES

00.0002.5185 Adj. length, Straight rod, SS, 1xCO, Max 25 bar

- PP housing with PG9 electrical connection
- · Micro-switch SPDT
- Max working pressure 40 bar
- Max working temperature 180°C
- Brass or St. Steel materials

## **TECHNICAL DATA**

| Current                                       | 3A                                   |
|-----------------------------------------------|--------------------------------------|
| Electrical connection                         | PG9 cable gland                      |
| Function                                      | Changeover (SPDT)                    |
| Hysteresis max                                | 20 mm                                |
| IP class                                      | IP65                                 |
| Manufacturer part no.                         | L1.S50.7.D.25.G.S.W.I33              |
| Material of body                              | Glass fiber reinforced plastic (PBT) |
| Material of float                             | Stainless steel 316                  |
| Material of seals                             | PTFE                                 |
| Material of wetted parts                      | Stainless steel                      |
| Mounting                                      | Horizontal                           |
| Number of microswitches                       | 1                                    |
| Pressure max                                  | 25 bar                               |
| Process connection                            | G1                                   |
| Rod type                                      | Straight                             |
|                                               | 0.7                                  |
| Specific gravity                              | 0.7                                  |
| Specific gravity  Temperature operational max | 0.7<br>180 °C                        |
|                                               |                                      |