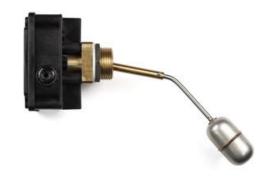

## **VALCO - SIDE MOUNT LEVEL SWITCH -**S50 SERIES

00.0002.5185 Adj. length, Straight rod, SS, 1xCO, Max 25 bar

- PP housing with PG9 electrical connection
- · Micro-switch SPDT
- Max working pressure 40 bar
- Max working temperature 180°C
- Brass or St. Steel materials

## PRODUCT DESCRIPTION

These level switches, with their reduced dimensions and simplicity of installation, constitute a reliable solution for the control of liquids in all applications where it is necessary to mount a lateral type. Suitable for use with process temperature up to 180 ° C.