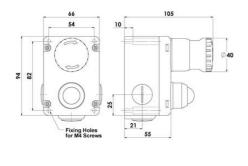

## **TECHNICAL DATA**

| Annual usage              | 8 cycles per hour/24 hours per day/365 day                                              |
|---------------------------|-----------------------------------------------------------------------------------------|
| Approvals                 | EN60947-5-1, EN60947-5-5, EN62061, UL 508, ISO 13850, ISO 13849-1                       |
| ATEX approved             | No                                                                                      |
| Conduit entry             | 1/2"NPT                                                                                 |
| Contact type              | EN60947-5-1 double break type Zb Snap Action up to 4NC (positive break) 2NO (Auxiliary) |
| Contacts                  | 2NC 2NO                                                                                 |
| Housing material          | Stainless steel 316                                                                     |
| Integrated LED indication | Yes                                                                                     |
| IP class                  | IP69K                                                                                   |
| LED indication            | Steady Green/Flashing Red                                                               |
| LED supply voltage        | 230Vac                                                                                  |
| Material contacts         | Silver                                                                                  |
|                           |                                                                                         |

| Mechanical reliability B10d       | 2.5x10 <sup>6</sup> operations at 100mA load |
|-----------------------------------|----------------------------------------------|
| Mounting                          | 4 x M4                                       |
| MTTFd                             | 214 years                                    |
| Number of poles                   | 4                                            |
| Operating temperature             | -25°C +80°C                                  |
| Operational rating                | 240v 3A                                      |
| PFHd                              | <1.0 x 10 <sup>-7</sup>                      |
| Rated insulation voltage          | 500V                                         |
| Short circuit overload protection | Fuse externally 10A(FF)                      |
| Thermal current (Ith)             | 10 A                                         |
| Withstand voltage                 | 2500V                                        |