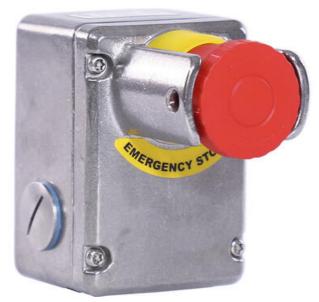

## IDEM EMERGENCY STOP (E-STOP) SWITCHES ESL-SS

232024-C ESL-SS(LP) 1/2NPT '2NC 2NO' LED 230V

- Robust stainless steel emergency stop
- IP69K
- -25°C 80°C
- 3 cable connection positions