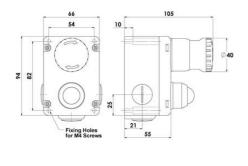

## **TECHNICAL DATA**

| Annual usage              | 8 cycles per hour/24 hours per day/365 day                                              |
|---------------------------|-----------------------------------------------------------------------------------------|
| Approvals                 | EN60947-5-1, EN60947-5-5, EN62061, UL 508, ISO 13850, ISO 13849-1                       |
| ATEX approved             | No                                                                                      |
| Conduit entry             | 1/2"NPT                                                                                 |
| Contact type              | EN60947-5-1 double break type Zb Snap Action up to 4NC (positive break) 2NO (Auxiliary) |
| Contacts                  | 3NC 1NO                                                                                 |
| Housing material          | Stainless steel 316                                                                     |
| Integrated LED indication | Yes                                                                                     |
| IP class                  | IP69K                                                                                   |
| LED indication            | Steady Green/Flashing Red                                                               |
| LED supply voltage        | 230Vac                                                                                  |
| Material contacts         | Silver                                                                                  |
|                           |                                                                                         |

| Mechanical reliability B10d       | 2.5x10 <sup>6</sup> operations at 100mA load |
|-----------------------------------|----------------------------------------------|
| Mounting                          | 4 x M4                                       |
| MTTFd                             | 214 years                                    |
| Number of poles                   | 4                                            |
| Operating temperature             | -25°C +80°C                                  |
| Operational rating                | 240v 3A                                      |
| PFHd                              | <1.0 x 10 <sup>-7</sup>                      |
| Rated insulation voltage          | 500V                                         |
| Short circuit overload protection | Fuse externally 10A(FF)                      |
| Thermal current (Ith)             | 10 A                                         |
| Withstand voltage                 | 2500V                                        |