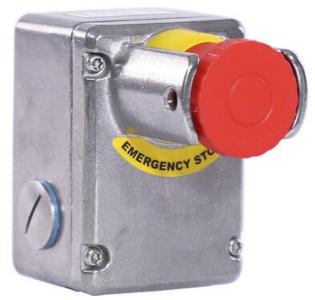

## IDEM EMERGENCY STOP (E-STOP) SWITCHES ESL-SS

232020C ESL-SS(L) ½NPT '3NC 1NO' LED 230V

- Robust stainless steel emergency stop
- IP69K
- -25°C 80°C
- 3 cable connection positions