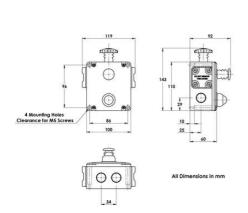

## **TECHNICAL DATA**

| Annual usage                | 8 cycles per hour/24 hours per day/365days                                              |
|-----------------------------|-----------------------------------------------------------------------------------------|
| Approvals                   | EN60947-5-1, EN60947-5-5, EN62061, UL 508, ISO 13850, ISO 13849-1                       |
| ATEX approved               | No                                                                                      |
| Conduit entry               | 1/2"NPT                                                                                 |
| Contact type                | EN60947-5-1 double break type Zb Snap Action up to 4NC (positive break) 2NO (Auxiliary) |
| Contacts                    | 4NC 2NO                                                                                 |
| Housing material            | Stainless steel 316                                                                     |
| Integrated LED indication   | Yes                                                                                     |
| IP class                    | IP69K                                                                                   |
| LED indication              | Steady Green, Flashing Red                                                              |
| LED supply voltage          | 230Vac                                                                                  |
| Material contacts           | Silver                                                                                  |
| Mechanical reliability B10d | 2.5x10 <sup>6</sup> operations at 100mA load                                            |
| Mounting                    | 4 x M5                                                                                  |
| MTTFd                       | 214 years                                                                               |
| Operating temperature       | -25°C +80°C                                                                             |
| Operational rating          | 240V 3A                                                                                 |
| PFHd                        | <1.0 x 10 <sup>-7</sup>                                                                 |
| PL                          | up to PLe acc. ISO13849-1                                                               |
|                             |                                                                                         |