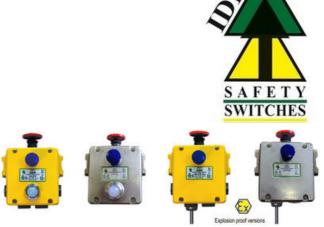

## IDEM EMERGENCY STOP (E-STOP) SWITCHES GLES & GLES-SS

147002C GLES-SS ½NPT '4NC 2NO' 230v LED

- Stainless steel (IP69K) or cast metal (IP67)
- 6 contact fields
- 4 cable connection positions
- 4NC 2NO contacts