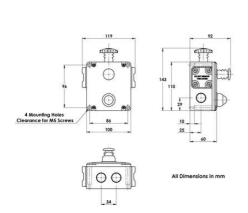

## **TECHNICAL DATA**

| Annual usage                | 8 cycles per hour/24 hours per day/365days                                              |
|-----------------------------|-----------------------------------------------------------------------------------------|
| Approvals                   | EN60947-5-1, EN60947-5-5, EN62061, UL 508, ISO 13850, ISO 13849-1                       |
| ATEX approved               | No                                                                                      |
| Conduit entry               | 1/2"NPT                                                                                 |
| Contact type                | EN60947-5-1 double break type Zb Snap Action up to 4NC (positive break) 2NO (Auxiliary) |
| Contacts                    | 4NC 2NO                                                                                 |
| Housing material            | Die cast metal                                                                          |
| Integrated LED indication   | Yes                                                                                     |
| IP class                    | IP67                                                                                    |
| LED indication              | Steady Green, Flashing Red                                                              |
| LED supply voltage          | 110Vac                                                                                  |
| Material contacts           | Silver                                                                                  |
| Mechanical reliability B10d | 2.5x10 <sup>e</sup> operations at 100mA load                                            |
| Mounting                    | 4 x M5                                                                                  |
| MTTFd                       | 214 years                                                                               |
| Operating temperature       | -25°C +80°C                                                                             |
| Operational rating          | 240V 3A                                                                                 |
| PFHd                        | <1.0 x 10 <sup>-7</sup>                                                                 |
| PL                          | up to PLe acc. ISO13849-1                                                               |
|                             |                                                                                         |