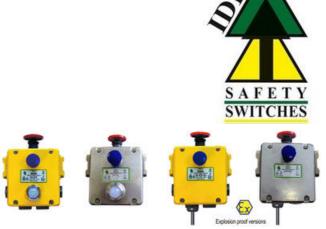

## IDEM EMERGENCY STOP (E-STOP) SWITCHES GLES & GLES-SS

146002B GLES ½NPT '4NC 2NO' with 110v LED

- Stainless steel (IP69K) or cast metal (IP67)
- 6 contact fields
- 4 cable connection positions
- 4NC 2NO contacts