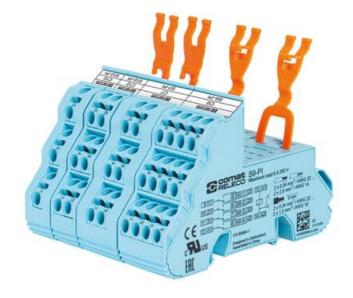

## **PUSH-IN SOCKETS**

OT-PI

Insertion tool kit for Push-In sockets

- 8 pin S7 and 14 pin S9 relay sockets
- 5 pin S10 and 8 pin S12 relay sockets
- 25% space saving
- Time saving installation

## PRODUCT DESCRIPTION

The New ComatReleco Push-in socket family is now available and offers a compact space saving alternative to screw terminal base.

The range features -

- 25% space saving compared to other brands
- For single wire and stranded wire (un-crimped / crimped)
- Wire cross section range 0.34 mm² / AWG 22 to 2.5 mm² / AWG 14
- 2 wires per pole
- Snap-in mechanism for 11 mm marking strip
- Tool free mounting and removal from TS35 DIN Rail
- Insertion tool for quick and easy wiring