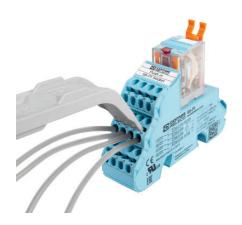

## PRODUCT DESCRIPTION

The New ComatReleco Push-in socket family is now available and offers a compact space saving alternative to screw terminal base.

The range features -

- 25% space saving compared to other brands
- For single wire and stranded wire (un-crimped / crimped)
- Wire cross section range 0.34 mm² / AWG 22 to 2.5 mm² / AWG 14
- 2 wires per pole
- Snap-in mechanism for 11 mm marking strip
- Tool free mounting and removal from TS35 DIN Rail
- Insertion tool for quick and easy wiring