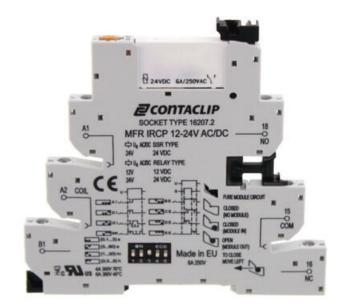

# MFR TIMED INTERFACE RELAY WITH FUSED BASE

MFR

16227.2 MFR FIRCP 12...24V AC/DC, Timer relay base, Push-in

- Multifunction timing relay
- 12V or 24V control
- Screw or push-in base

#### **INPUT DATA**

| Power ac/dc                    | 12 - 24 V           |
|--------------------------------|---------------------|
| Overvoltage category           | 111                 |
| Contamination degree           | 3                   |
| LED status                     | Yes                 |
| Control contact terminals      | A1-B1               |
| Control pulse length min       | 50 ms               |
| Number of functions            | 4                   |
| CONNECTION DATA                |                     |
| Cross section single wire from | 0.2 mm²             |
| Cross section single wire to   | 2.5 mm <sup>2</sup> |
| Stripping length               | 8 mm                |
| Connection type                | Push-in             |
| Relay contact                  | 1 CO                |
| Repeatability accuracy         | ± 1%                |

## **GENERAL DATA**

| Approvals                  | CE          |
|----------------------------|-------------|
| Time range                 | 0,1 s - 6 h |
| Setting accuracy           | ± 5%        |
| IP class                   | IP20        |
| Operating temperature from | -40 °C      |
| Operating temperature to   | 50 °C       |

## **DIMENSIONS & MATERIALS**

| Width                        | 6.2 mm  |
|------------------------------|---------|
| Length                       | 94.3 mm |
| Height TS 35 / 7.5 with base | 95.4 mm |

## **ADDITIONAL DATA**

| Tariff code       | 85369010 |
|-------------------|----------|
| Country of origin | EEC      |
| Weight            | 33 g     |
| Pack size         | 10       |

11

(MODULE OUT)