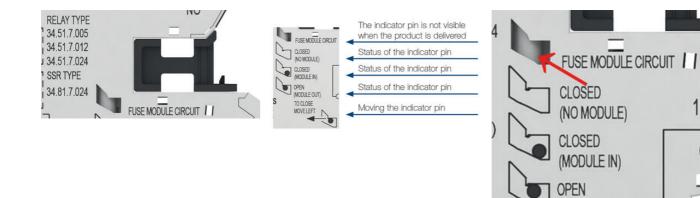

## **ADDITIONAL DATA**

| Tariff code       | 85369010 |
|-------------------|----------|
| Country of origin | EEC      |
| Weight            | 33 g     |
| Pack size         | 10       |

11

(MODULE OUT)

TO CLOSE MOVE LEFT

**JS** C C