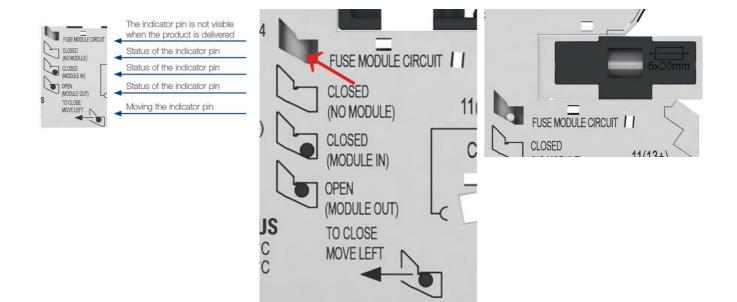

## **ADDITIONAL DATA**

| Tariff code       | 85369010 |
|-------------------|----------|
| Country of origin | EEC      |
| Weight            | 33 g     |
| Pack size         | 10       |

11

(MODULE OUT)

TO CLOSE MOVE LEFT

**JS** C C