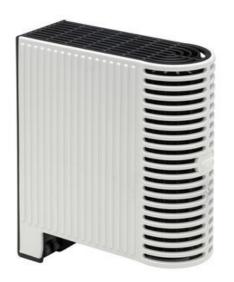

## **TOUCH SAFE LOOP HEATER 50-150W -**LT 065

LT

06503.0-00 LT 065, 100W Touch safe loop heater, 110V-265V ac/dc

- Low surface temperature
- Shock and vibration proof
- Wide voltage range
- Double insulated
- Pressure clamp connections

#### PRODUCT DESCRIPTION

Improved heating power to volume and temperature distribution than standard heaters, thanks to the new loop design. 50% quicker installation time due to pressure clamp terminals.

#### **DIMENSIONS**

| Height | 161 mm |
|--------|--------|
|--------|--------|

| Width  | 57 mm   |
|--------|---------|
| Depth  | 140 mm  |
| Weight | 0,75 kg |