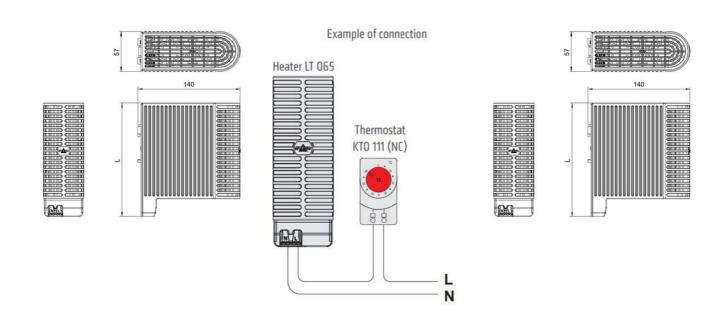

# Example of connection

#### **DIMENSIONS**

| Height | 161 mm |
|--------|--------|
|--------|--------|

| Width  | 57 mm   |
|--------|---------|
| Depth  | 140 mm  |
| Weight | 0,75 kg |