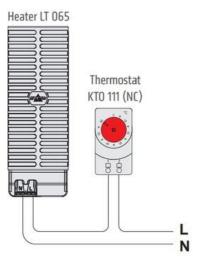

oHS 3, CE, UKCA, cRUus, EAC, UL E234324, VDE |

# **RATED OPERATING CONDITIONS**

| Temperature 50 mm above the heater | <+80°C (+176°F)             |
|------------------------------------|-----------------------------|
| Operational temperature            | -45°C +70°C                 |
| Storage temperature                | -45°C +70°C                 |
| Operating humidity                 | <90% RH                     |
| Humidity storage                   | <90% RH                     |
|                                    |                             |
| Voltage min                        | 110 V ac/dc                 |
| Voltage max                        | 265 V ac/dc                 |
| Housing                            | Plastic enclosure, UL94 V-0 |



# Example of connection