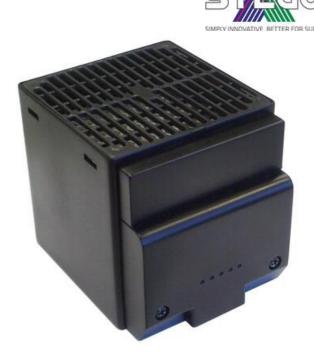

# FAN HEATER 150 - 400 W PTC CS028/CSL028

02801.1-01 CS 028 200W Fan heater, 24V dc, screw fixing

- · Very compact design
- · Quiet operation
- · Dynamic heating
- · Quick fastener for DIN rail or screw assembly

#### PRODUCT DESCRIPTION

CS028/CSL028 range is a high performance PTC fan heater; it prevents the formation of condensation and provides an even temperature within the

In has a very compact design and is well-suited for use in cabinets and enclosures where space is at a premium.

Because the heater is dual isolated with a plastic casing, the surface temperature never exceeds 50 °C on the 150/250W and 65 °C on the 400 W unit. This means the heater can be mounted relatively close to other components in the same installation, and there is no risk for heat damage.