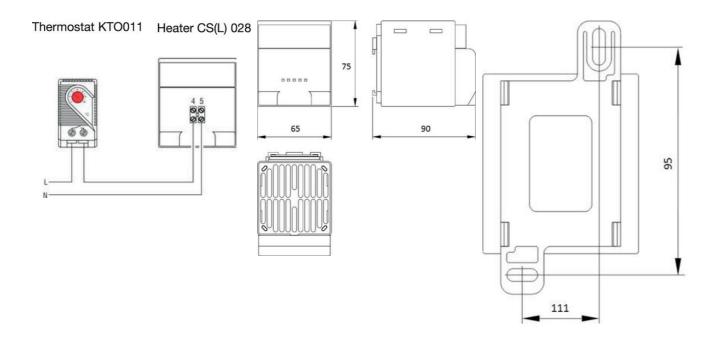

- · Dynamic heating
- · Quick fastener for DIN rail or screw assembly



#### PRODUCT DESCRIPTION

CS028/CSL028 range is a high performance PTC fan heater; it prevents the formation of condensation and provides an even temperature within the

In has a very compact design and is well-suited for use in cabinets and enclosures where space is at a premium.

Because the heater is dual isolated with a plastic casing, the surface temperature never exceeds 50 °C on the 150/250W and 65 °C on the 400 W unit. This means the heater can be mounted relatively close to other components in the same installation, and there is no risk for heat damage.

You can choose between brackets for DIN rails or screw assembly.

## **TECHNICAL DATA**

### **GENERAL DATA**

| Voltage min 24 |  |
|----------------|--|