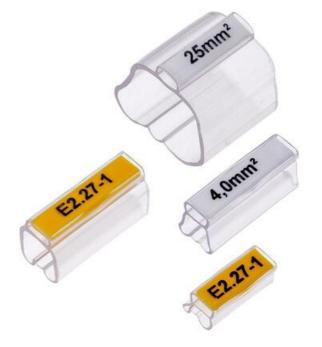

# **CABLE MARKER SLEEVES AND INSERTS**

KH, ESS

9370.0 KH E 4.0/12, HF Cable marker sleeve, 4mm<sup>2</sup> cables, 12mm long

- for 0.25mm² to 70mm² cables
- Plottable polyamide inserts
- Halogen free options
- Yellow & transparent variants
- · Coloured marker inserts

### PRODUCT DESCRIPTION

The KH range of cable marker sleeves, used in combination with the ESS Maxicard, enable cables to be labelled quickly and conveniently.

The sleeve is made easier to attach to the wire because of the special bellows shape construction of the cable marker sleeve.

Can be used for marking wires from 0.25mm² up to 70 mm² and are available in five different lengths and six wire diameters.

Material: KH, Soft PVC, no cadmium or silicone - Resistant to Oil, benzene, gamma and UV radiation.