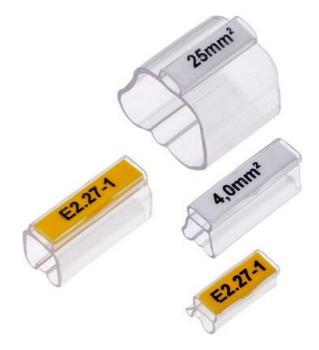

## **PRODUCT DESCRIPTION**

The KH range of cable marker sleeves, used in combination with the ESS Maxicard, enable cables to be labelled quickly and conveniently.

The sleeve is made easier to attach to the wire because of the special bellows shape construction of the cable marker sleeve. When used together, the MCESS and the KH cable marker sleeves ensure that your labels are protected from the environment and the oval-shaped pocket makes the labels easy to insert before or after installation.

Can be used for marking wires from 0.25mm<sup>2</sup> up to 70 mm<sup>2</sup> and are available in five different lengths and six wire diameters.

Material: KH, Soft PVC, no cadmium or silicone - Resistant to Oil, benzene, gamma and UV radiation.