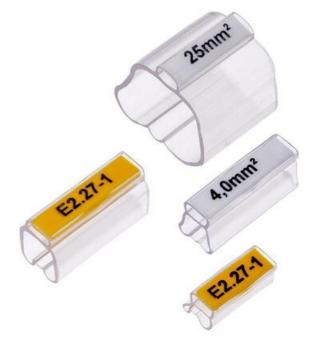

### PRODUCT DESCRIPTION

The KH range of cable marker sleeves, used in combination with the ESS Maxicard, enable cables to be labelled quickly and conveniently.

The sleeve is made easier to attach to the wire because of the special bellows shape construction of the cable marker sleeve.

When used together, the MCESS and the KH cable marker sleeves ensure that your labels are protected from the environment and the oval-shaped pocket makes the labels easy to insert before or after installation.

Can be used for marking wires from 0.25mm² up to 70 mm² and are available in five different lengths and six wire diameters.

Material: KH, Soft PVC, no cadmium or silicone - Resistant to Oil, benzene, gamma and UV radiation.