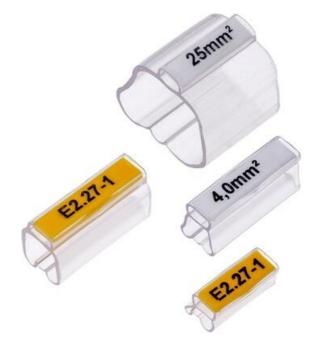

## **PRODUCT DESCRIPTION**

The KH range of cable marker sleeves, used in combination with the ESS Maxicard, enable cables to be labelled quickly and conveniently.

The sleeve is made easier to attach to the wire because of the special bellows shape construction of the cable marker sleeve. When used together, the MCESS and the KH cable marker sleeves ensure that your labels are protected from the environment and the oval-shaped pocket makes the labels easy to insert before or after installation.

Can be used for marking wires from 0.25mm<sup>2</sup> up to 70 mm<sup>2</sup> and are available in five different lengths and six wire diameters.

Material: KH, Soft PVC, no cadmium or silicone - Resistant to Oil, benzene, gamma and UV radiation.