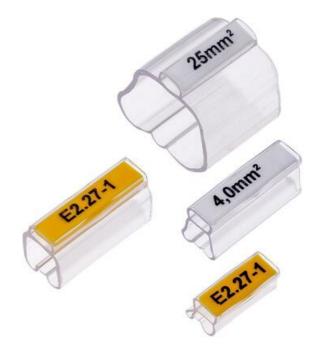

## **PRODUCT DESCRIPTION**

The KH range of cable marker sleeves, used in combination with the ESS Maxicard, enable cables to be labelled quickly and conveniently.

The sleeve is made easier to attach to the wire because of the special bellows shape construction of the cable marker sleeve. When used together, the MCESS and the KH cable marker sleeves ensure that your labels are protected from the environment and the oval-shaped pocket makes the labels easy to insert before or after installation.

Can be used for marking wires from 0.25mm<sup>2</sup> up to 70 mm<sup>2</sup> and are available in five different lengths and six wire diameters.

Material: KH, Soft PVC, no cadmium or silicone - Resistant to Oil, benzene, gamma and UV radiation.