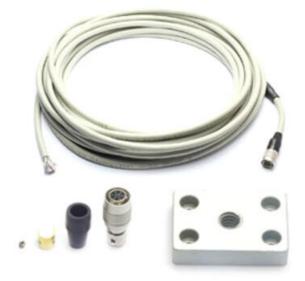

## **BASLER CABLES AND ACCESSORIES**

2000030286 NetworkCable Cat 6, S/FTP, 2xRJ-45, 20 m

- GigE-, USB3- and CameraLink cables
- Power and I/O cables
- Connectors and power sources

## PRODUCT DESCRIPTION

The Basler cables and accessories available through OEM Automatic Ltd are engineered to ensure optimal performance and reliability in machine vision systems. This comprehensive range includes data transmission cables such as USB 3.0, GigE Cat6a, and CoaXPress, as well as power and I/O cables compatible with Basler cameras like the Ace 2 and Boost series. These cables are available in various lengths, including options up to 10 meters, and feature connectors like Micro-D15 and M8 6-pin, facilitating flexible integration into diverse setups. Notably, Basler's Premium cables are designed for demanding applications, offering enhanced durability and robust data transmission even over extended distances. All cables comply with international standards such as CE, RoHS 3, and UL, ensuring quality and long-term availability.