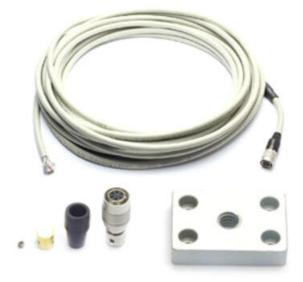

## **BASLER CABLES AND ACCESSORIES**

2000030284 NetworkCable Cat 6, S/FTP, 2xRJ-45, 5 m

- GigE-, USB3- and CameraLink cables
- Power and I/O cables
- Connectors and power sources

## PRODUCT DESCRIPTION

The Basler cables and accessories available through OEM Automatic Ltd are engineered to ensure optimal performance and reliability in machine vision systems. This comprehensive range includes data transmission cables such as USB 3.0, GigE Cat6a, and CoaXPress, as well as power and I/O cables compatible with Basler cameras like the Ace 2 and Boost series. These cables are available in various lengths, including options up to 10 meters, and feature connectors like Micro-D15 and M8 6-pin, facilitating flexible integration into diverse setups. Notably, Basler's Premium cables are designed for demanding applications, offering enhanced durability and robust data transmission even over extended distances. All cables comply with international standards such as CE, RoHS 3, and UL, ensuring quality and long-term availability.