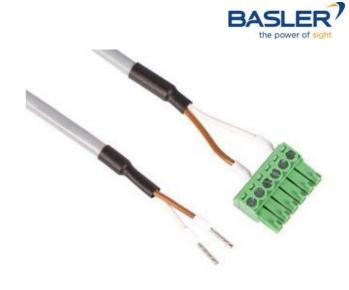

## **BASLER SLP CABLES**

1.5m cable length Premium lighting cables

SLP connector

2200000330 Basler SLP Cable TBL-L/open, 1.5m

· Open wire for connection to lighting