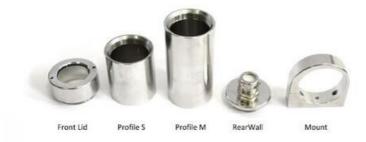

#### **Enclosure Configurator**

The Feuersalamander series is especially designed for use in hygienically demanding applications such as the pharmaceutical and food industry. The protective housing is suitable for compact cameras from 47x29 to 40x40mm cross-section and provide IP66 and IP67 protection with excellent heat dissipation. The enclosure is made from electro-polished, especially corrosion-resistant surgical stainless steel (AISI 316L). Hygienic design minimizes corners where dirt or germs could accumulate, the slot of theenclosure mount is covered with an FDA approved seal.