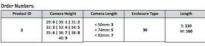

#### Order Numbers:

| Product ID | Camera Height                                                                    | Camera Length                       | Enclosure Type | Length           |
|------------|----------------------------------------------------------------------------------|-------------------------------------|----------------|------------------|
| 2          | 29: 0   30: 1   31: 2<br>32: 3   33: 4   34: 5<br>35: 6   36: 7   38: 8<br>40: 9 | < 50mm: 3<br>< 74mm: 5<br>< 92mm: 7 | 30             | S: 110<br>M: 160 |