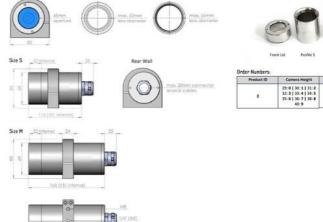

#### Order Numbers:

| Product ID | Camera Height                                                                    | Camera Length                       | Enclosure Type | Length           |
|------------|----------------------------------------------------------------------------------|-------------------------------------|----------------|------------------|
| 2          | 29: 0   30: 1   31: 2<br>32: 3   33: 4   34: 5<br>35: 6   36: 7   38: 8<br>40: 9 | < 50mm: 3<br>< 74mm: 5<br>< 92mm: 7 | 30             | S: 110<br>M: 160 |

# **TECHNICAL DATA**

| Height            | 85 mm  |
|-------------------|--------|
| Inner length      | 151 mm |
| IP class          | IP67   |
| Length            | 160 mm |
| Max camera height | 40 mm  |
|                   |        |

| Max camera width   | 40 mm   |
|--------------------|---------|
| Max connector size | 18.5 mm |
| Max lens diameter  | 55 mm   |
| Weight             | 2200 g  |
| Width              | 69 mm   |
| Window seal        | EPDM    |