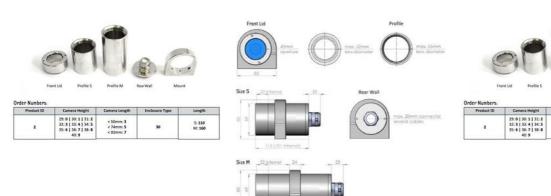

#### **Enclosure Configurator**

The Feuersalamander series is especially designed for use in hygienically demanding applications such as the pharmaceutical and food industry. The protective housing is suitable for compact cameras from 47x29 to 40x40mm cross-section and provide IP66 and IP67 protection with excellent heat dissipation. The enclosure is made from electro-polished, especially corrosion-resistant surgical stainless steel (AISI 316L). Hygienic design minimizes corners where dirt or germs could accumulate, the slot of theenclosure mount is covered with an FDA approved seal.

#### Order Numbers:

| Product ID | Camera Height                                                                    | Camera Length                       | Enclosure Type | Length           |
|------------|----------------------------------------------------------------------------------|-------------------------------------|----------------|------------------|
| 2          | 29: 0   30: 1   31: 2<br>32: 3   33: 4   34: 5<br>35: 6   36: 7   38: 8<br>40: 9 | < 50mm: 3<br>< 74mm: 5<br>< 92mm: 7 | 30             | S: 110<br>M: 160 |