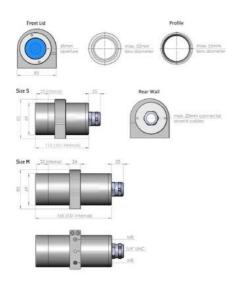

# **TECHNICAL DATA**

| Height            | 85 mm  |
|-------------------|--------|
| Inner length      | 151 mm |
| IP class          | IP67   |
| Length            | 160 mm |
| Max camera height | 40 mm  |
|                   |        |

| Max camera width   | 40 mm   |
|--------------------|---------|
| Max connector size | 18.5 mm |
| Max lens diameter  | 55 mm   |
| Weight             | 2200 g  |
| Width              | 69 mm   |
| Window seal        | EPDM    |