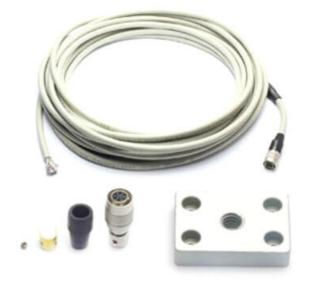

## **BASLER CABLES AND ACCESSORIES**

2000022907

Basler Power-I/O Cable, HRS 12p/open, twisted, P, 3 m

- GigE-, USB3- and CameraLink cables
- Power and I/O cables
- · Connectors and power sources