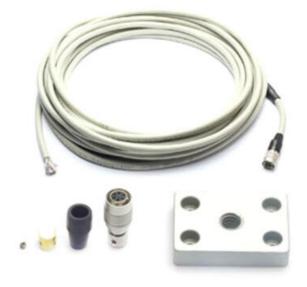

## **BASLER CABLES AND ACCESSORIES**

2000030680
Basler Ext. Cable for Cable or Power Supply with HRS 6p, m/f, P, 8 m

- GigE-, USB3- and CameraLink cables
- Power and I/O cables
- · Connectors and power sources

## PRODUCT DESCRIPTION

The Basler cables and accessories available through OEM Automatic Ltd are engineered to ensure optimal performance and reliability in machine vision systems. This comprehensive range includes data transmission cables such as USB 3.0, GigE Cat6a, and CoaXPress, as well as power and I/O cables compatible with Basler cameras like the Ace 2 and Boost series. These cables are available in various lengths, including options up to 10 meters, and feature connectors like Micro-D15 and M8 6-pin, facilitating flexible integration into diverse setups. Notably, Basler's Premium cables are designed for demanding applications, offering enhanced durability and robust data transmission even over extended distances. All cables comply with international standards such as CE, RoHS 3, and UL, ensuring quality and long-term availability.