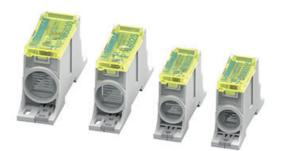

## **POWER TERMINAL BLOCKS**

PTB6025

- Power terminals 125-160-250-400 A
- Self-extinguishing insulating body: PA 6 UL 94-V0
- Openable and removable frontal protection cover
- Compliant with standard EN 60947-7-1
- Direct connections with COFLEX, COFLEX PLUS

## PRODUCT DESCRIPTION

Teknomegas new Power Terminal Block (PTB) range boasts an openable and removable frontal protection cover. The body structure has high dielectric features and has a milled clamp for input connections by indirect tightening.

It has a highly reliable connection, with direct connections to COFLEX and COFLEX PLUS. There is also a possibility of connections with J-Link and J-Link Plus with the RPC adapter. It has an easy installation on DIN rails or on panels with screws.

The new PTB range includes a self-extinguishing insulating body: PA 6 UL 94-V0 rated. The conduction block is tinned copper and suitable for aluminium and copper cable connections. The clamps are tined steel and Al alloy with the screws being tinned steel. It has an IP rating of IP20 and is compliant with standard EN 60947-7-1.