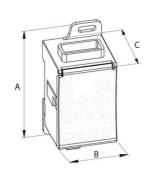

# **DIMENSIONS**

| Length (B) | 40 mm |
|------------|-------|
| Height (A) | 75 mm |
| Width (C)  | 48 mm |