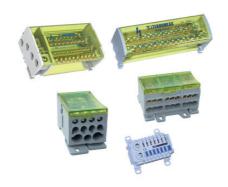

## **COMPACT DISTRIBUTION BLOCKS**

RPU, RPT

RPU3000 Unipolar Distribution Block - RPU 125-9

- Separate inputs
- · Easy wiring
- Galvanised steel screws included
- · Quick hook up on DIN rails
- UL Listed 302208

#### PRODUCT DESCRIPTION

Teknomega offer a variety of distribution blocks which are used in terminal board distribution units. These include single blocks and compact blocks permitting the units to range from 40 A up to 400 A.

With various applications the blocks are used in switchboards, automation and command panel boards and distribution panel boards.

Compact distribution blocks

Ranging from 80 A to 400 A and 1 and 3 pole the blocks suit applications where the effective short-circuit current value (Icc eff) is higher than 10 kA.