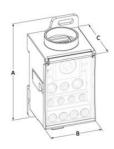

# **DIMENSIONS**

| Length (B) | 40 mm |
|------------|-------|
| Height (A) | 75 mm |
| Width (C)  | 48 mm |