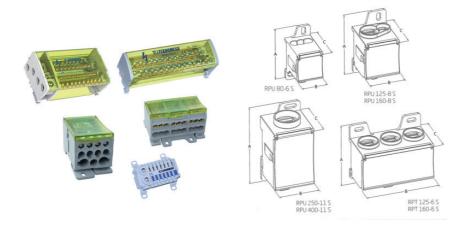

## **COMPACT DISTRIBUTION BLOCKS**

RPU, RPT

RPU3000 Unipolar Distribution Block - RPU 125-9

- Separate inputs
- · Easy wiring
- Galvanised steel screws included
- · Quick hook up on DIN rails
- UL Listed 302208

#### PRODUCT DESCRIPTION

Teknomega offer a variety of distribution blocks which are used in terminal board distribution units. These include single blocks and compact blocks permitting the units to range from 40 A up to 400 A.

With various applications the blocks are used in switchboards, automation and command panel boards and distribution panel boards.

Compact distribution blocks

Ranging from 80 A to 400 A and 1 and 3 pole the blocks suit applications where the effective short-circuit current value (Icc eff) is higher than 10 kA.