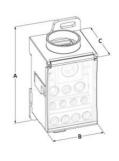

# **DIMENSIONS**

| Length (B) | 40 mm |
|------------|-------|
| Height (A) | 75 mm |
| Width (C)  | 48 mm |