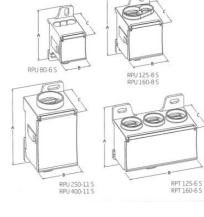

## **COMPACT DISTRIBUTION BLOCKS**

RPU, RPT

RPU3000 Unipolar Distribution Block - RPU 125-9

- Separate inputs
- · Easy wiring
- Galvanised steel screws included
- · Quick hook up on DIN rails
- UL Listed 302208

With various applications the blocks are used in switchboards, automation and command panel boards and distribution panel boards.

Compact distribution blocks

Ranging from 80 A to 400 A and 1 and 3 pole the blocks suit applications where the effective short-circuit current value (Icc eff) is higher than 10 kA.

# **DIMENSIONS**

| Length (B) | 40 mm |
|------------|-------|
| Height (A) | 75 mm |
| Width (C)  | 48 mm |