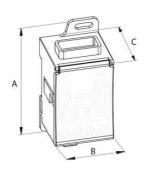

# **DIMENSIONS**

| Length (B) | 40 mm |
|------------|-------|
| Height (A) | 75 mm |
| Width (C)  | 48 mm |