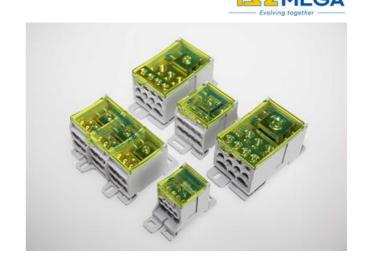

## **COMPACT DISTRIBUTION BLOCKS**

RPU, RPT

RPU3000 Unipolar Distribution Block - RPU 125-9

- Separate inputs
- · Easy wiring
- Galvanised steel screws included
- · Quick hook up on DIN rails
- UL Listed 302208

#### PRODUCT DESCRIPTION

Teknomega offer a variety of distribution blocks which are used in terminal board distribution units. These include single blocks and compact blocks permitting the units to range from 40 A up to 400 A.

With various applications the blocks are used in switchboards, automation and command panel boards and distribution panel boards.

Compact distribution blocks

Ranging from 80 A to 400 A and 1 and 3 pole the blocks suit applications where the effective short-circuit current value (Icc eff) is higher than 10 kA.