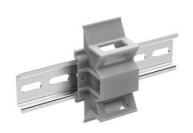

## **UNIPOLAR TERMINAL BLOCKS**

ITB

ITB2000 ITB-S-DIN35

- Grey RAL 7035 Blue RAL 5012 Green RAL 6024
- Cover: PC UL 94-V0, transparent yellow
- Conduction block: Brass

### PRODUCT DESCRIPTION

Unipolar terminal blocks are for mounting on DIN rails.

With various lengths the blocks are all rate at 80A with a nominal insulation voltage of 500 V. In

All ITB blocks comply with EN 60947-7-1 regulation