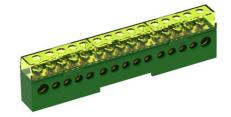

## **UNIPOLAR TERMINAL BLOCKS**

ITB

ITB2000 ITB-S-DIN35

- Grey RAL 7035 Blue RAL 5012 Green RAL 6024
- Cover: PC UL 94-V0, transparent yellow
- Conduction block: Brass

### PRODUCT DESCRIPTION

Unipolar terminal blocks are for mounting on DIN rails.

With various lengths the blocks are all rate at 80A with a nominal insulation voltage of 500 V. In

All ITB blocks comply with EN 60947-7-1 regulation