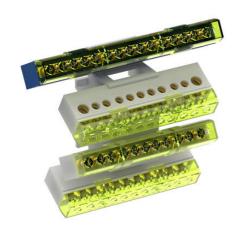

## **UNIPOLAR TERMINAL BLOCKS**

ITB

ITB2000 ITB-S-DIN35

- Grey RAL 7035 Blue RAL 5012 Green RAL 6024
- Cover: PC UL 94-V0, transparent yellow
- Conduction block: Brass

### PRODUCT DESCRIPTION

Unipolar terminal blocks are for mounting on DIN rails.

With various lengths the blocks are all rate at 80A with a nominal insulation voltage of 500 V. In

All ITB blocks comply with EN 60947-7-1 regulation