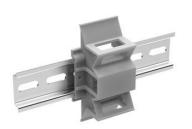

## **UNIPOLAR TERMINAL BLOCKS**

ITB

ITB2000 ITB-S-DIN35

- Grey RAL 7035 Blue RAL 5012 Green RAL 6024
- Cover: PC UL 94-V0, transparent yellow
- Conduction block: Brass

### PRODUCT DESCRIPTION

Unipolar terminal blocks are for mounting on DIN rails.

With various lengths the blocks are all rate at 80A with a nominal insulation voltage of 500 V. In

All ITB blocks comply with EN 60947-7-1 regulation

### **GENERAL DATA**

| Rated current | 80 A |
|---------------|------|
| DIMENSIONS    |      |

| Length     | 90 mm |
|------------|-------|
| Width      | 35 mm |
| Height (H) | 31 mm |