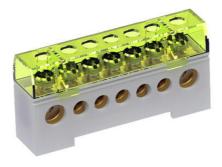

## **UNIPOLAR TERMINAL BLOCKS**

ITB

ITB2000 ITB-S-DIN35

- Grey RAL 7035 Blue RAL 5012 Green RAL 6024
- Cover: PC UL 94-V0, transparent yellow
- Conduction block: Brass

### PRODUCT DESCRIPTION

Unipolar terminal blocks are for mounting on DIN rails.

With various lengths the blocks are all rate at 80A with a nominal insulation voltage of 500 V. In

All ITB blocks comply with EN 60947-7-1 regulation

### **GENERAL DATA**

| Rated current | 80 A |
|---------------|------|
| DIMENSIONS    |      |

| Length     | 90 mm |
|------------|-------|
| Width      | 35 mm |
| Height (H) | 31 mm |