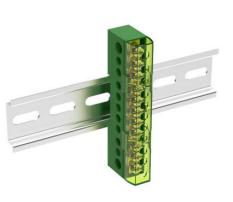

## **UNIPOLAR TERMINAL BLOCKS**

ITB

ITB2000 ITB-S-DIN35

- Grey RAL 7035 Blue RAL 5012 Green RAL 6024
- Cover: PC UL 94-V0, transparent yellow
- Conduction block: Brass

### PRODUCT DESCRIPTION

Unipolar terminal blocks are for mounting on DIN rails.

With various lengths the blocks are all rate at 80A with a nominal insulation voltage of 500 V. In

All ITB blocks comply with EN 60947-7-1 regulation