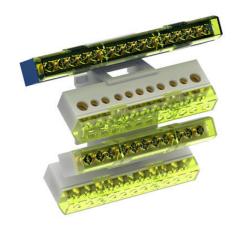

## **UNIPOLAR TERMINAL BLOCKS**

ITB

ITB2000 ITB-S-DIN35

- Grey RAL 7035 Blue RAL 5012 Green RAL 6024
- Cover: PC UL 94-V0, transparent yellow
- Conduction block: Brass

### PRODUCT DESCRIPTION

Unipolar terminal blocks are for mounting on DIN rails.

With various lengths the blocks are all rate at 80A with a nominal insulation voltage of 500 V. In

All ITB blocks comply with EN 60947-7-1 regulation