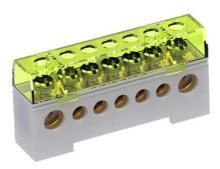

## **UNIPOLAR TERMINAL BLOCKS**

ITB

ITB2000 ITB-S-DIN35

- Grey RAL 7035 Blue RAL 5012 Green RAL 6024
- Cover: PC UL 94-V0, transparent yellow
- Conduction block: Brass

### PRODUCT DESCRIPTION

Unipolar terminal blocks are for mounting on DIN rails.

With various lengths the blocks are all rate at 80A with a nominal insulation voltage of 500 V. In

All ITB blocks comply with EN 60947-7-1 regulation