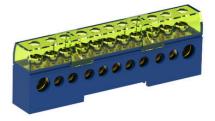

## **UNIPOLAR TERMINAL BLOCKS**

ITB

ITB2000 ITB-S-DIN35

- Grey RAL 7035 Blue RAL 5012 Green RAL 6024
- Cover: PC UL 94-V0, transparent yellow
- Conduction block: Brass

### PRODUCT DESCRIPTION

Unipolar terminal blocks are for mounting on DIN rails.

With various lengths the blocks are all rate at 80A with a nominal insulation voltage of 500 V. In

All ITB blocks comply with EN 60947-7-1 regulation

### **GENERAL DATA**

| Rated current | 80 A |
|---------------|------|
| DIMENSIONS    |      |

| Length     | 90 mm |
|------------|-------|
| Width      | 35 mm |
| Height (H) | 31 mm |