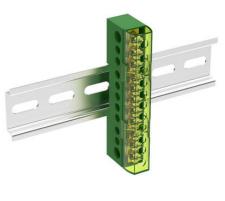

## **UNIPOLAR TERMINAL BLOCKS**

ITB

ITB2000 ITB-S-DIN35

- Grey RAL 7035 Blue RAL 5012 Green RAL 6024
- Cover: PC UL 94-V0, transparent yellow
- Conduction block: Brass

### PRODUCT DESCRIPTION

Unipolar terminal blocks are for mounting on DIN rails.

With various lengths the blocks are all rate at 80A with a nominal insulation voltage of 500 V. In

All ITB blocks comply with EN 60947-7-1 regulation