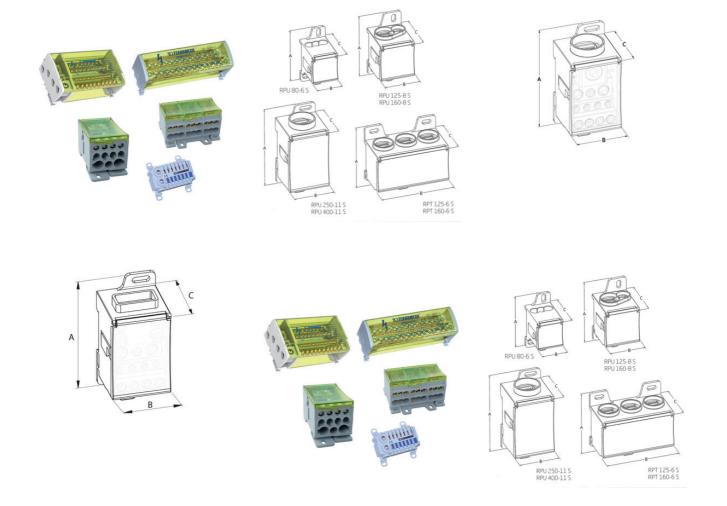

### **COMPACT DISTRIBUTION BLOCKS**

RPU, RPT

**RPT3005** 3 Pole Compact Distribution Block - RPT 160

- Separate inputs
- · Easy wiring
- Galvanised steel screws included
- · Quick hook up on DIN rails
- UL Listed 302208

#### PRODUCT DESCRIPTION

Teknomega offer a variety of distribution blocks which are used in terminal board distribution units. These include single blocks and compact blocks permitting the units to range from 40 A up to 400 A.

With various applications the blocks are used in switchboards, automation and command panel boards and distribution panel boards.

Compact distribution blocks

Ranging from 80 A to 400 A and 1 and 3 pole the blocks suit applications where the effective short-circuit current value (Icc eff) is higher than 10 kA.

# **DIMENSIONS**

| Length (B) | 85 mm |
|------------|-------|
| Height (A) | 75 mm |
| Width (C)  | 48 mm |