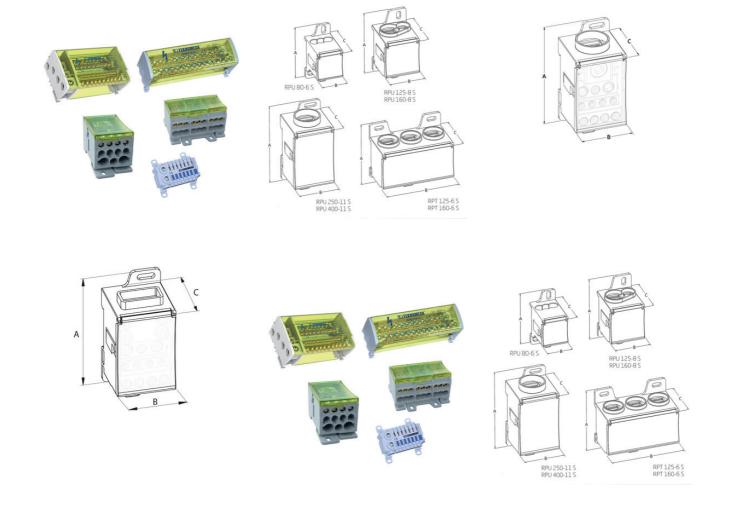

#### PRODUCT DESCRIPTION

Teknomega offer a variety of distribution blocks which are used in terminal board distribution units. These include single blocks and compact blocks permitting the units to range from 40 A up to 400 A.

With various applications the blocks are used in switchboards, automation and command panel boards and distribution panel boards.

Compact distribution blocks

Ranging from 80 A to 400 A and 1 and 3 pole the blocks suit applications where the effective short-circuit current value (Icc eff) is higher than 10 kA.

# **DIMENSIONS**

| Length (B) | 85 mm |
|------------|-------|
| Height (A) | 75 mm |
| Width (C)  | 48 mm |