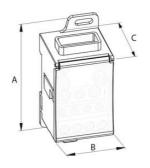

# **DIMENSIONS**

| Length (B) | 85 mm |
|------------|-------|
| Height (A) | 75 mm |
| Width (C)  | 48 mm |