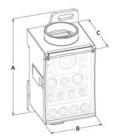

# **DIMENSIONS**

| Length (B) | 85 mm |
|------------|-------|
| Height (A) | 75 mm |
| Width (C)  | 48 mm |