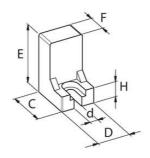

## **DIMENSIONS**

| Height    | 31 mm   |
|-----------|---------|
|           |         |
| Bar width | 17.5 mm |

| Code    | Reference  | Terminal cross-section AxB | C (mm) | D (mm) | E (mm) | F (mm) | H (mm) | d (mm) |  |
|---------|------------|----------------------------|--------|--------|--------|--------|--------|--------|--|
| MRS7000 | MRS-S 9x6  | 9 x 6                      | 22     | 17,5   | 31     | 11     | 8      | 4,2    |  |
| MRS7005 | MRS-S 12x8 | 12 x 8                     | 22     | 17,5   | 31     | 11     | 8      | 4,2    |  |