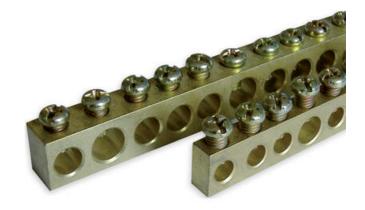

# **BRASS EARTH DISTRIBUTION TERMINALS**

**MRS** 

MRS7005 MRS-S 12x8

- Screws in galvanized steel.
- · High conductivity brass
- · Complete with fixings
- · Earthing Bars

### PRODUCT DESCRIPTION

Teknomegas earthing and neutral terminals offer lengths and connections.

The brass earth and neutral terminals comes in 1-meter lengths which can be cut down to suit an application.

With the various versions, Teknomega have designed holes at the end of the terminals making it easier to fix on to boards.

Double earthing terminals offers a double connection with blind holes which can have a cable lug up to 95mm<sup>2</sup>.