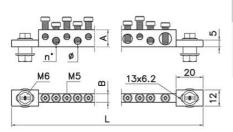

# BRASS EARTH DISTRIBUTION TERMINALS

MRS

MRS5000 MRS 13-6-50

- Screws in galvanized steel.
- High conductivity brass
- · Complete with fixings
- · Earthing Bars

### **DIMENSIONS**

| Height    | 13 mm    |
|-----------|----------|
| Bar width | 6 mm     |
| Weight    | 0.353 kg |