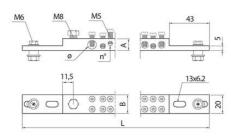

# **DIMENSIONS**

| Height    | 13 mm   |
|-----------|---------|
| Bar width | 20 mm   |
| Weight    | 0.85 kg |

|  | Code    | Reference   | Weight<br>(Kg) | L<br>(mm) | A<br>(mm) | B<br>(mm) | Ø<br>fori<br>(mm) | n°<br>fori | Stripped wire<br>(mm²) | Wire with femule (mm <sup>p</sup> ) | (Nm) |
|--|---------|-------------|----------------|-----------|-----------|-----------|-------------------|------------|------------------------|-------------------------------------|------|
|  | MRS3500 | MRS<br>2X41 | 0,85           | 462       | 13        | 20        | 9,1               | 2x1        | 16 = 35                | 10 + 35                             | 2    |
|  |         |             |                |           |           |           | 7,0               | 2x7        | 4+16                   | 2,5 + 16                            | 2    |
|  |         |             |                |           |           |           | 5,3               | 2x19       | 2,5 + 6                | 1,5 + 6                             | 1,5  |
|  |         |             |                |           |           |           | 4,5               | 2x14       | 1,5 + 4                | 0.75 + 4                            | 1,5  |