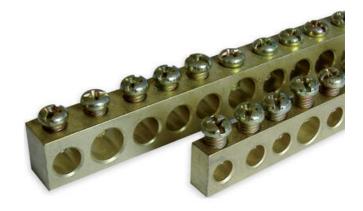

# **BRASS EARTH DISTRIBUTION TERMINALS**

**MRS** 

MRS3500 MRS 2x41

- Screws in galvanized steel.
- · High conductivity brass
- · Complete with fixings
- · Earthing Bars

### PRODUCT DESCRIPTION

Teknomegas earthing and neutral terminals offer lengths and connections.

The brass earth and neutral terminals comes in 1-meter lengths which can be cut down to suit an application.

With the various versions, Teknomega have designed holes at the end of the terminals making it easier to fix on to boards.

Double earthing terminals offers a double connection with blind holes which can have a cable lug up to 95mm<sup>2</sup>.