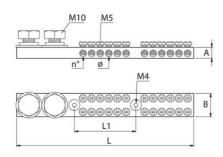

# **TECHNICAL DATA**

# **DIMENSIONS**

| Height                   | 9 mm    |
|--------------------------|---------|
|                          |         |
| Number of holes/diameter | 5.5     |
| Number of holes          | 6       |
| Bar width                | 19 mm   |
| Weight                   | 0.17 kg |

| Code    | Reference   | Weight (Kg) | L<br>(mm) | L1<br>(mm) | A<br>(mm) | B<br>(mm) | D<br>holes<br>(mm) | n°<br>holes | Stripped<br>wire<br>(mm²) | Wire with<br>ferrule<br>(mm²) |
|---------|-------------|-------------|-----------|------------|-----------|-----------|--------------------|-------------|---------------------------|-------------------------------|
| MRS3000 | MRS 2x6     | 0,17        | 102       | 50         | 9         | 19        | 5,5                | 6           | 2,5 + 6                   | 1,5 + 6 2                     |
| MRS3005 | MRS<br>2x12 | 0,215       | 144       | 50         | 9         | 19        | 5,5                | 12          | 2,5 + 6                   | 1,5 + 6 2                     |
| MRS3010 | MRS<br>2x24 | 0,326       | 230       | 120        | 9         | 19        | 5,5                | 24          | 2,5 = 6                   | 1,5 + 6 2                     |