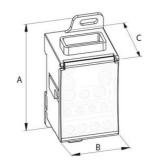

| Input A: wire cross-section with wire-end ferrules, max.               | 35 mm²                  |
|------------------------------------------------------------------------|-------------------------|
| Number of outputs A                                                    | 6                       |
| Output A: wire cross-section stranded, min.                            | 2,5 mm²                 |
| Output A: wire cross-section stranded, max.                            | 16 mm²                  |
| Output A: wire cross-section stranded with wire-<br>end ferrules, min. | 2,5 mm²                 |
| Output A: wire cross-section stranded with wire-<br>end ferrules, max. | 16 mm²                  |
| Screw type                                                             | Galvanized steel screws |
| DIMENSIONS                                                             |                         |
| Length (B)                                                             | 85 mm                   |
| Height (A)                                                             | 75 mm                   |
| Width (C)                                                              | 48 mm                   |
|                                                                        |                         |