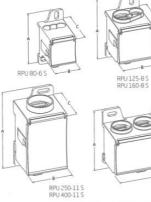

### COMPACT DISTRIBUTION BLOCKS

RPU, RPT

**RPT3000** 3 Pole Compact Distribution Block - RPT 125

- Separate inputs
- · Easy wiring
- · Galvanised steel screws included
- · Quick hook up on DIN rails
- UL Listed 302208

# ADDITIONAL DATA

Pack size

1

RPT 125-6 S RPT 160-6 S