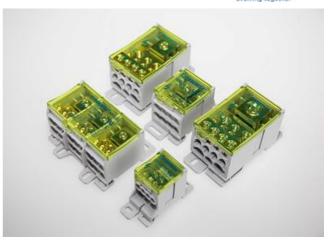

### COMPACT DISTRIBUTION BLOCKS

RPU, RPT

**RPT3000** 3 Pole Compact Distribution Block - RPT 125

- Separate inputs
- · Easy wiring
- · Galvanised steel screws included
- · Quick hook up on DIN rails
- UL Listed 302208

#### **PRODUCT DESCRIPTION**

Teknomega offer a variety of distribution blocks which are used in terminal board distribution units. These include single blocks and compact blocks permitting the units to range from 40 A up to 400 A.

With various applications the blocks are used in switchboards, automation and command panel boards and distribution panel boards.

Compact distribution blocks

Ranging from 80 A to 400 A and 1 and 3 pole the blocks suit applications where the effective short-circuit current value (Icc eff) is higher than 10 kA.