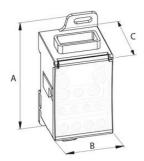

| Input A: wire cross-section with wire-end ferrules, max.               | 35 mm²                  |
|------------------------------------------------------------------------|-------------------------|
| Number of outputs A                                                    | 6                       |
| Output A: wire cross-section stranded, min.                            | 2,5 mm²                 |
| Output A: wire cross-section stranded, max.                            | 16 mm²                  |
| Output A: wire cross-section stranded with wire-<br>end ferrules, min. | 2,5 mm²                 |
| Output A: wire cross-section stranded with wire-<br>end ferrules, max. | 16 mm²                  |
| Screw type                                                             | Galvanized steel screws |
| DIMENSIONS                                                             |                         |
| Length (B)                                                             | 85 mm                   |
| Height (A)                                                             | 75 mm                   |
| Width (C)                                                              | 48 mm                   |
|                                                                        |                         |