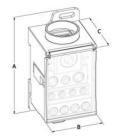

| Input A: wire cross-section with wire-end ferrules, max.               | 35 mm²                  |
|------------------------------------------------------------------------|-------------------------|
| Number of outputs A                                                    | 6                       |
| Output A: wire cross-section stranded, min.                            | 2,5 mm²                 |
| Output A: wire cross-section stranded, max.                            | 16 mm²                  |
| Output A: wire cross-section stranded with wire-<br>end ferrules, min. | 2,5 mm²                 |
| Output A: wire cross-section stranded with wire-<br>end ferrules, max. | 16 mm²                  |
| Screw type                                                             | Galvanized steel screws |
| DIMENSIONS                                                             |                         |
| Length (B)                                                             | 85 mm                   |
| Height (A)                                                             | 75 mm                   |
| Width (C)                                                              | 48 mm                   |
|                                                                        |                         |