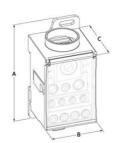

| Input A: wire cross-section with wire-end ferrules, max.               | 35 mm²                  |
|------------------------------------------------------------------------|-------------------------|
| Number of outputs A                                                    | 6                       |
| Output A: wire cross-section stranded, min.                            | 2,5 mm²                 |
| Output A: wire cross-section stranded, max.                            | 16 mm²                  |
| Output A: wire cross-section stranded with wire-<br>end ferrules, min. | 2,5 mm²                 |
| Output A: wire cross-section stranded with wire-<br>end ferrules, max. | 16 mm²                  |
| Screw type                                                             | Galvanized steel screws |
| DIMENSIONS                                                             |                         |
| Length (B)                                                             | 85 mm                   |
| Height (A)                                                             | 75 mm                   |
| Width (C)                                                              | 48 mm                   |
|                                                                        |                         |