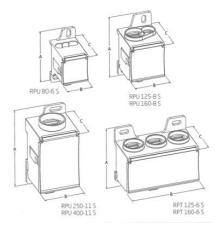

### COMPACT DISTRIBUTION BLOCKS

RPU, RPT

**RPT3000** 3 Pole Compact Distribution Block - RPT 125

- Separate inputs
- · Easy wiring
- · Galvanised steel screws included
- · Quick hook up on DIN rails
- UL Listed 302208

# ADDITIONAL DATA

Pack size

1

RPT 125-6 S RPT 160-6 S