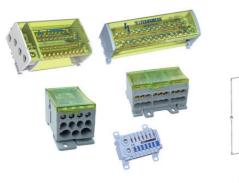

#### **PRODUCT DESCRIPTION**

Teknomega offer a variety of distribution blocks which are used in terminal board distribution units. These include single blocks and compact blocks permitting the units to range from 40 A up to 400 A.

With various applications the blocks are used in switchboards, automation and command panel boards and distribution panel boards.

Compact distribution blocks

Ranging from 80 A to 400 A and 1 and 3 pole the blocks suit applications where the effective short-circuit current value (Icc eff) is higher than 10 kA.