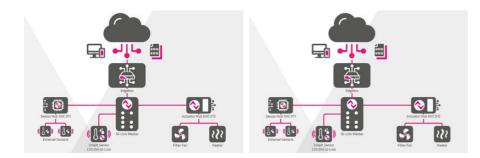

## PRODUCT DESCRIPTION

From thermal management to intelligent condition monitoring!

STEGO CONNECT allows the integration of analogue devices, for example heaters, filter fans, etc. into the digital world.

The system contains analogue and/or digital sensors for the collection and transfer of environmental data (Remote Monitoring) and the data is then used to control analogue devices to control the environment within an application. All this is done with the sensor and actuator hubs

The data is transmitted via IO-Link from the sensors to the cloud via the hubs and IO-Link Master. The data in the cloud (Big Data) serves as basis for the optimization of the overall application conditions and provides a dashboard for visual indication off the system.