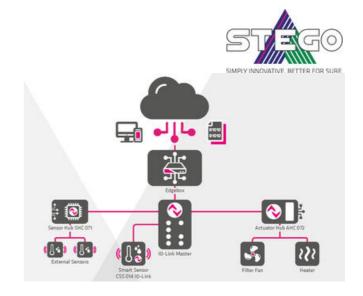

## PRODUCT DESCRIPTION

From thermal management to intelligent condition monitoring!

STEGO CONNECT allows the integration of analogue devices, for example heaters, filter fans, etc. into the digital world.

The system contains analogue and/or digital sensors for the collection and transfer of environmental data (Remote Monitoring) and the data is then used to control analogue devices to control the environment within an application. All this is done with the sensor and actuator hubs

The data is transmitted via IO-Link from the sensors to the cloud via the hubs and IO-Link Master. The data in the cloud (Big Data) serves as basis for the optimization of the overall application conditions and provides a dashboard for visual indication off the system.